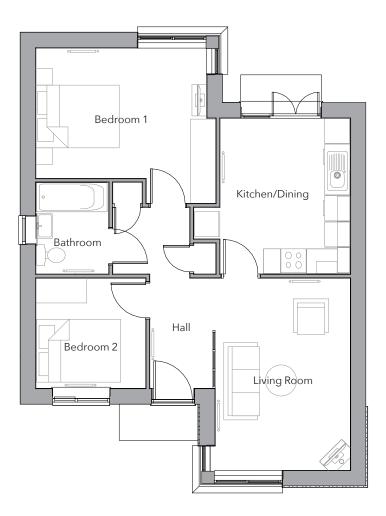

## **GROUND FLOOR**

| Living Room    | 3271 | х | 4621 |       | ~ | 15'2" |
|----------------|------|---|------|-------|---|-------|
| Kitchen/Dining | 3149 | Х | 3755 | 10'3" | х | 12'3" |
| Hall           | 1521 | х | 2628 | 5′0″  | х | 8'6"  |
| Bedroom 1      | 4331 | х | 3145 | 14'2" | х | 10'3" |
| Bedroom 2      | 2655 | х | 2666 | 8′7″  | х | 8'7"  |
| Bathroom       | 1773 | х | 2212 | 5'8″  | х | 7′3″  |