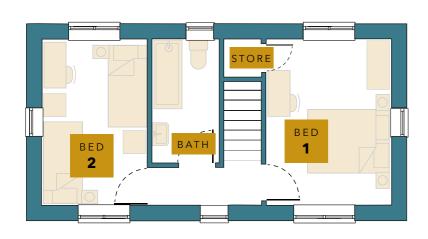

- Kitchen style and colour

- Wall tiles
  Vinyl flooring

2 BEDROOM SEMI-DETACHED HOMES

A large 2-bedroom home situated on the exclusive Wingfield Rd development on the edge of the sought-after town of Alfreton. The ground floor consists of: central hallway with access to a downstairs WC; lounge; open-plan kitchen/dining area with feature French doors to garden and South facing field views.

The first floor provides 2 large double bedrooms.

The property built with Rustington Antique bricks to give it that Rural feel has a large south facing garden with field views. Two private parking spaces located to the front of the property.

you the ability to take advantage of a number of

- Typical choices include:

  Kitchen style and colour
  Kitchen worktops
- Doors and handles
- Wall tiles
- Vinyl flooring