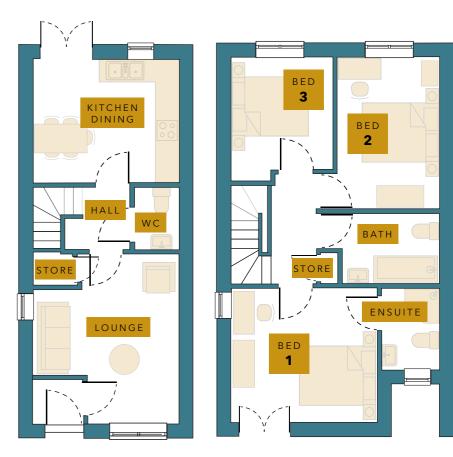

- Kitchen style and colour
- Kitchen worktops

- Wall tiles
  Vinyl flooring

3 BEDROOM SEMI-DETATCHED HOMES

Opposite for Plot 34

A large 3-bedroom home situated on the exclusive Wingfield Road development on the edge of the sought-after town of Alfreton. The ground floor consists of: central hallway with access to a downstairs WC; lounge; open-plan kitchen/dining area with feature French doors to garden.

The first floor provides 3 large double bedrooms. There is also a spacious family bathroom with shower over bath and a separate ensuite to the master bedroom.

The property is built with Rustington Antique bricks to give it that rural feel. There are two private parking spaces located to the front of the property.