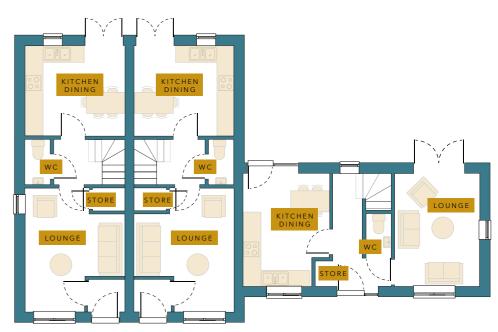

2 BEDROOM SEMI-DETATCHED HOMES

Opposite for Plot 32

A large 2-bedroom home situated on the exclusive Wingfield Rd development on the edge of the sought-after town of Alfreton. The ground floor consists of: central hallway with access to a downstairs WC; lounge; open-plan kitchen/dining area with feature French doors to garden.

2 BEDROOM SEMI-DETATCHED HOMES

A large 2-bedroom home situated on the exclusive Wingfield Rd development on the edge of the sought-after town of Alfreton. The ground floor consists of: central hallway with access to a downstairs WC; lounge; open-plan kitchen/dining area with feature French doors to garden and South facing field views.

2 BEDROOM SEMI-DETATCHED HOMES

Opposite for Plot 33

A large 2-bedroom home situated on the exclusive Wingfield Rd development on the edge of the sought-after town of Alfreton. The ground floor consists of: central hallway with access to a downstairs WC; lounge; open-plan kitchen/dining area with feature French doors to garden.

## KITCHEN DINING LOUNGE

A large 2-bedroom home situated on the exclusive Wingfield Rd development on the edge of the sought-after town of Alfreton. The ground floor consists of: central hallway with access to a downstairs WC; lounge; open-plan kitchen/dining area with feature French doors to garden and South facing field views.