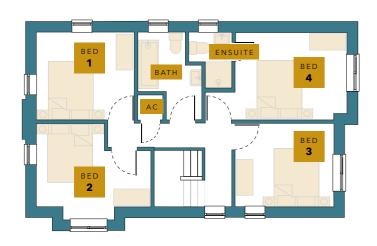

4 BEDROOM DETACHED HOMES

A substantial 4-bedroom home situated on the exclusive development in the sought-after town of Alfreton. The ground floor consists of large entrance hallway; separate lounge with double set sliding doors to garden and south facing field views; openplan kitchen/dining and family area with feature sliding doors to garden and south facing field views; separate utility room; study; downstairs WC.

The first floor provides 4 large double bedrooms.

The master suite features access to an En-suite.

There is also a spacious family bathroom with shower over bath

Specifications may vary on-site

The property, built with Rustington Antique bricks to give it that Rural feel, has a large south facing garden with field views, private parking and a double garage with side access door and Double Remote opening garage door to the front of the property.