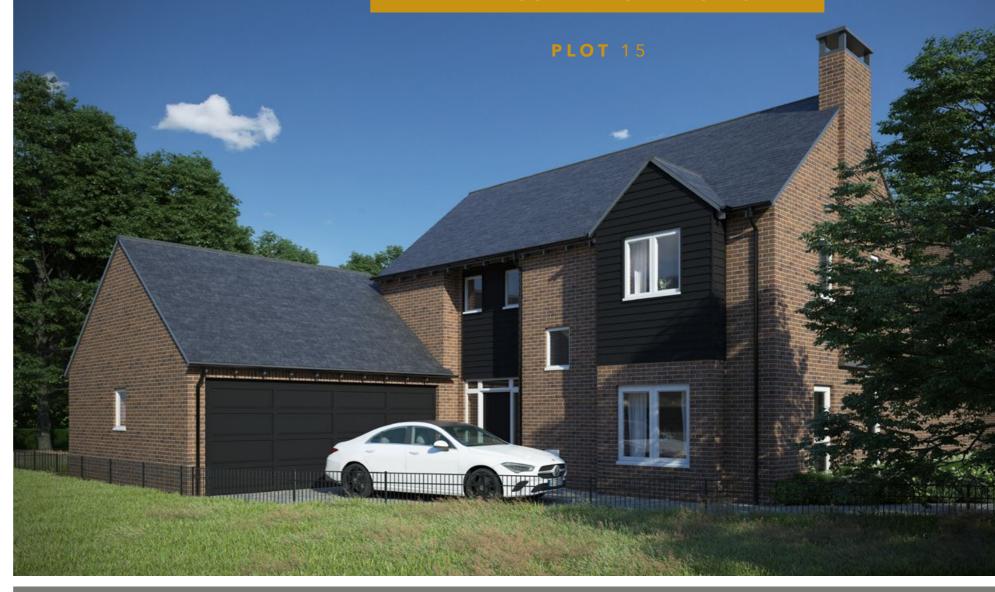

4 BEDROOM DETACHED HOMES

A substantial 4-bedroom home situated on the exclusive development in the sought-after town of Alfreton. The ground floor consists of large entrance hallway; separate lounge with double set sliding doors to garden and south facing field views; openplan kitchen/dining and family area with feature sliding doors to garden and south facing field views; separate utility room; study; downstairs WC.

The first floor provides 4 large double bedrooms.

The master suite features access to an En-suite.

There is also a spacious family bathroom with shower over bath

Specifications may vary on-site

The property, built with Rustington Antique bricks to give it that Rural feel, has a large south facing garden with field views, private parking and a double garage with side access door and Double Remote opening garage door to the front of the property.

Granite worktops

Doors and handles

Plot 14 opposite to 21