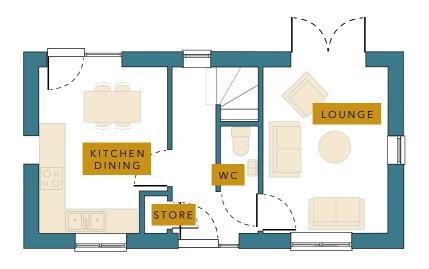

- Kitchen style and colour

- Wall tiles
  Vinyl flooring

2 BEDROOM SEMI-DETACHED HOMES

A large 2-bedroom home situated on the exclusive Wingfield Rd development on the edge of the sought-after town of Alfreton. The ground floor consists of: central hallway with access to a downstairs WC; lounge; open-plan kitchen/dining area with feature French doors to garden and South facing field views.

The first floor provides 2 large double bedrooms.

The property built with Rustington Antique bricks to give it that Rural feel has a large south facing garden with field views. Two private parking spaces located to the front of the property.

you the ability to take advantage of a number of

- Typical choices include:

  Kitchen style and colour
  Kitchen worktops
- Doors and handles
- Wall tiles
- Vinyl flooring