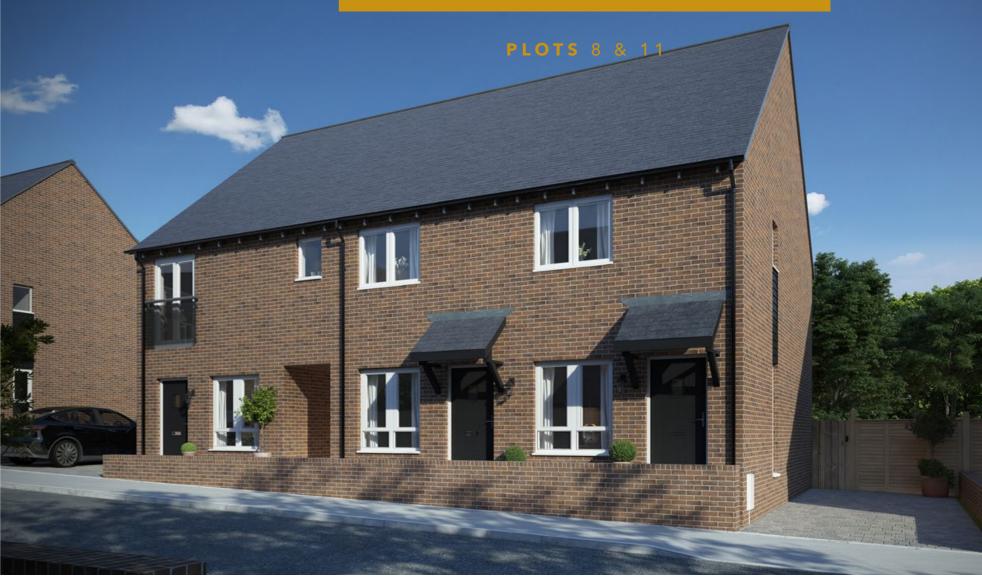

2 BEDROOM SEMI-DETATCHED HOMES

Opposite for Plot 32

A large 2-bedroom home situated on the exclusive Wingfield Rd development on the edge of the sought-after town of Alfreton. The ground floor consists of: central hallway with access to a downstairs WC; lounge; open-plan kitchen/dining area with feature French doors to garden.

The first floor provides 2 large double bedrooms. There is also a spacious family bathroom with shower over bath.

The property is built with Rustington Antique bricks to give it that Rural feel. There are two private parking spaces located to the front of the property.

This property is available to buy off-plan, giving you the ability to take advantage of a number of personal choices.

Typical choices include:

Kitchen style and colour

Kitchen worktops

Wall tiles
Vinyl flooring