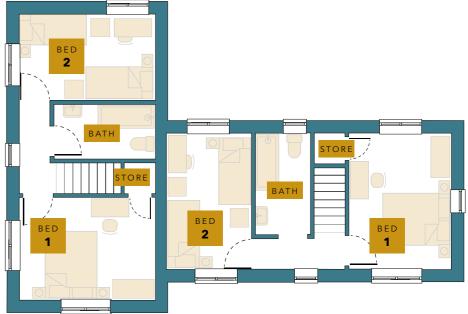

The first floor provides 3 large double bedrooms. There is also a spacious family bathroom with shower over bath and a separate ensuite to the master bedroom.

The property is built with Rustington Antique bricks to give it that rural feel. There are two private parking spaces located to the front of the property.

The first floor provides 3 large double bedrooms.

There is also a spacious family bathroom with shower over bath and a separate ensuite to the

The property built with Rustington Antique bricks to give it that rural feel has a large south facing garden with field views. Two private parking spaces located to the front of the property.