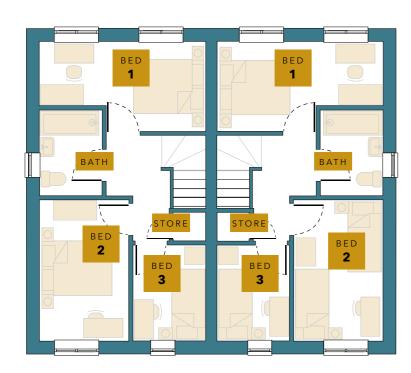

### ALFRETON

3 BEDROOM SEMI-DETACHED HOMES

A large 3-bedroom home situated on the exclusive Wingfield Road development on the edge of the sought-after town of Alfreton. The ground floor consists of: entrance hallway with access to a downstairs WC; lounge with feature French doors to garden area; open-plan kitchen/dining area and South facing views.

The first floor provides 2 large double bedrooms and a further single bedroom. There is also a spacious family bathroom with shower over bath and a separate storage cupboard.

The property is built with Rustington Antique bricks to give it that Rural feel has a large south facing garden. There are two private parking spaces located to the front of the property.

This property is available to buy off-plan, giving you the ability to take advantage of a number of

41

- Typical choices include:

  Kitchen style and colour
  Kitchen worktops
- Doors and handles
- Wall tiles
- Vinyl flooring