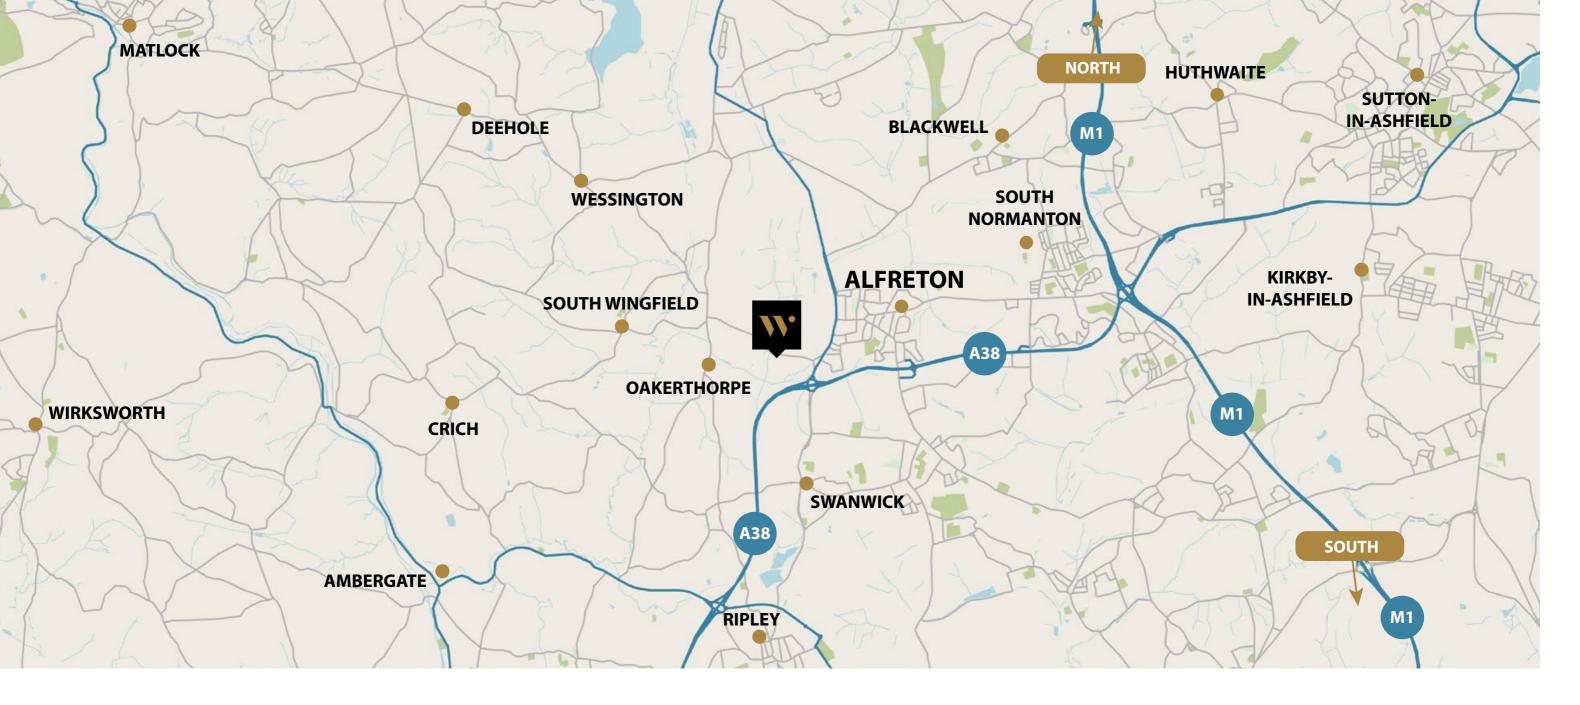

### LOCATION

The historic and vibrant town of Alfreton lies
1.4 miles to the East of our exclusive Wingfield
Road development, with the popular village of
Oakerthorpe located 1.2 miles to the West.
To the North is the historic Alfreton Park.

### A PERFECT PLACE TO CALL HOME

Alfreton is a thriving town with a strong community feel located in the county of Derbyshire, in the district of Amber Valley.

Situated in the heart of the English countryside, Alfreton enjoys beautiful scenery, surrounded by open space. Some lovely walks - Wingfield old station to Alfreton Park Loop – are close by. Cycling is a popular activity here with numerous quiet lanes and off-road cycle tracks.

Located within easy reach of Nottingham -15 miles, Derby – 15 miles and only 15 miles from the beautiful scenery of the Peak District National Park. Alfreton benefits from a train Station allowing access to Nottingham in less than 30 mins and Kings Cross, London.