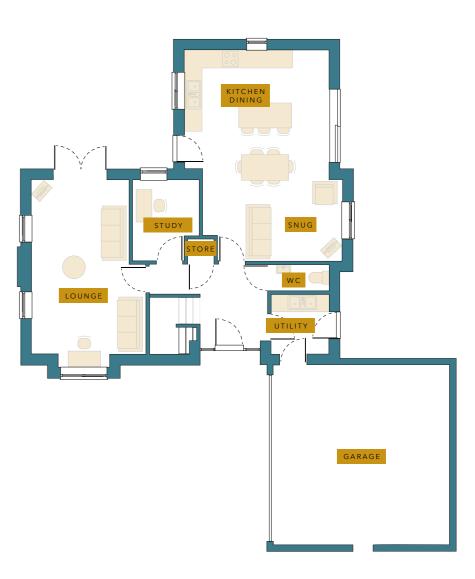

4 BEDROOM DETACHED HOMES

A substantial 4-bedroom home situated on the exclusive development in the sought-after town of Alfreton. The ground floor consists of large entrance hallway; separate lounge with double set sliding doors to garden and south facing field views; openplan kitchen/dining and family area with feature sliding doors to garden and south facing field views; separate utility room; study; downstairs WC.

The first floor provides 4 large double bedrooms.

The master suite features access to an En-suite.

There is also a spacious family bathroom with shower over bath

Specifications may vary on-site

The property, built with Rustington Antique bricks to give it that Rural feel, has a large south facing garden with field views, private parking and a double garage with side access door and Double Remote opening garage door to the front of the property.