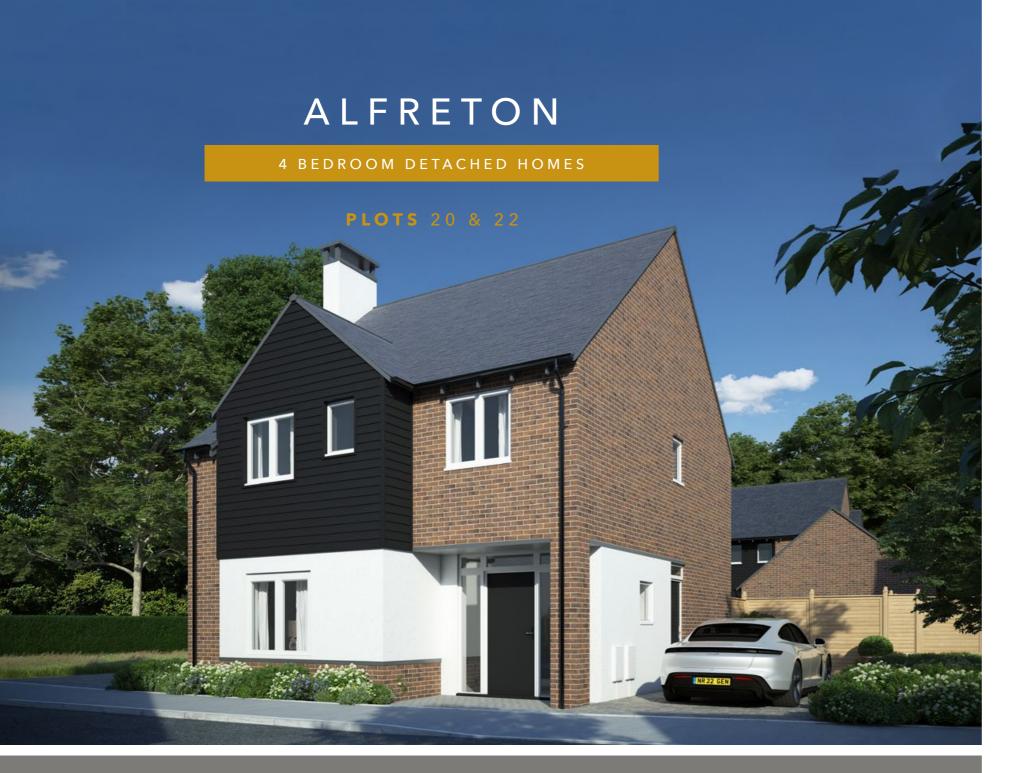

### ALFRETON

4 BEDROOM DETACHED HOMES

A substantial 4-bedroom home situated on the exclusive development in the sought-after town of Alfreton. The ground floor consists of large entrance hallway; separate lounge with double set sliding doors to garden; open-plan kitchen/dining and family area with feature sliding doors to garden; separate utility room; study; downstairs WC.

The first floor provides 4 large double bedrooms.

The master suite features access to an En-suite.

There is also a spacious family bathroom with shower over bath.

Specifications may vary on-site

The property, built with Rustington Antique bricks to give it that Rural feel, has a large garden, private parking and a double garage with side access door and Double Remote opening garage door to the front of the property.

### The Waters Homes personal touch

This property is available to buy off-plan, giving you the ability to take advantage of a number of personal choices

37

Typical choices include:
Kitchen style and colour
Granite worktops
Doors and handles
Wall and Floor tiles