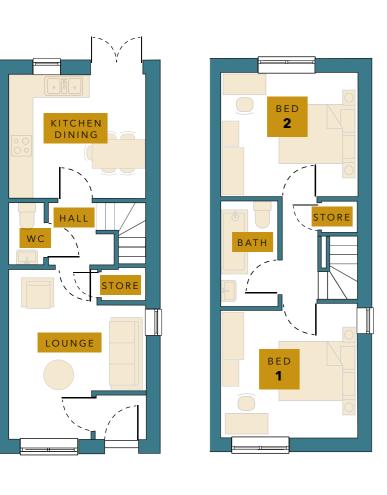

2 BEDROOM SEMI-DETATCHED HOMES

Opposite for Plot 32

A large 2-bedroom home situated on the exclusive Wingfield Rd development on the edge of the sought-after town of Alfreton. The ground floor consists of: central hallway with access to a downstairs WC; lounge; open-plan kitchen/dining area with feature French doors to garden.

The first floor provides 2 large double bedrooms. There is also a spacious family bathroom with shower over bath.

The property is built with Rustington Antique bricks to give it that Rural feel. There are two private parking spaces located to the front of the property.

2 BEDROOM SEMI-DETATCHED HOMES

A large 2-bedroom home situated on the exclusive Wingfield Rd development on the edge of the sought-after town of Alfreton. The ground floor consists of: central hallway with access to a downstairs WC; lounge; open-plan kitchen/dining area with feature French doors to garden and South facing field views.

The first floor provides 2 large double bedrooms. There is also a spacious family bathroom with shower over bath.

The property built with Rustington Antique bricks to give it that Rural feel has a large south facing spaces located to the front of the property.