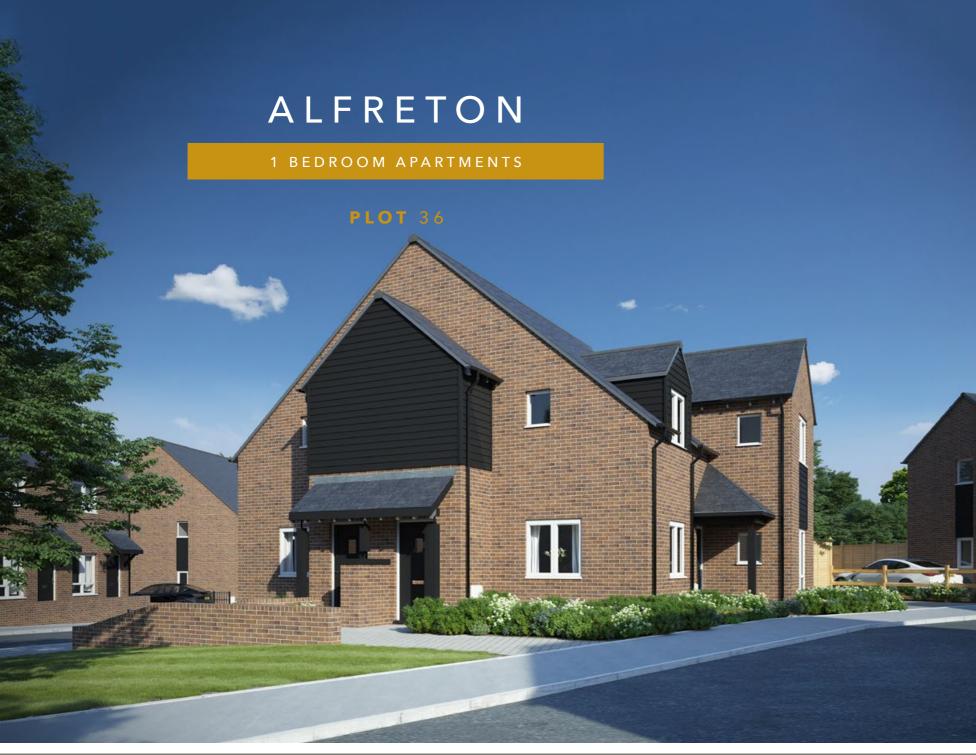

### PLOT 4

First Floor

A large 1-bedroom apartment situated on the exclusive Wingfield Road development on the edge of the sought-after town of Alfreton. This first floor apartment consists of: a separate private entrance stairwell leading to a central hallway with access to a spacious family bathroom with shower over bath; open-plan kitchen/dining/lounge area. Furthermore, off the central hallway there is a large double bedroom.

The property built with Rustington Antique bricks to give it that Rural feel. There is a private parking space located to the front of the property.

- Kitchen style and colour

- Wall tilesVinyl flooring