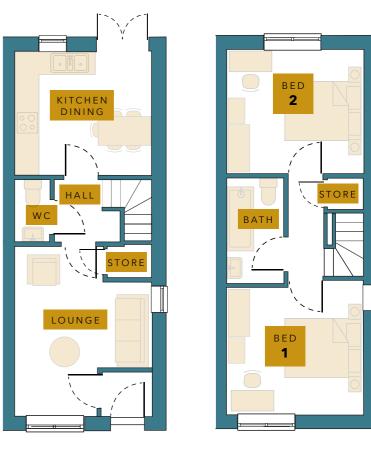

2 BEDROOM SEMI-DETATCHED HOMES

Opposite for Plot 32

A large 2-bedroom home situated on the exclusive Wingfield Rd development on the edge of the sought-after town of Alfreton. The ground floor consists of: central hallway with access to a downstairs WC; lounge; open-plan kitchen/dining area with feature French doors to garden.

The first floor provides 2 large double bedrooms. There is also a spacious family bathroom with shower over bath.

The property is built with Rustington Antique bricks to give it that Rural feel. There are two private parking spaces located to the front of the property.