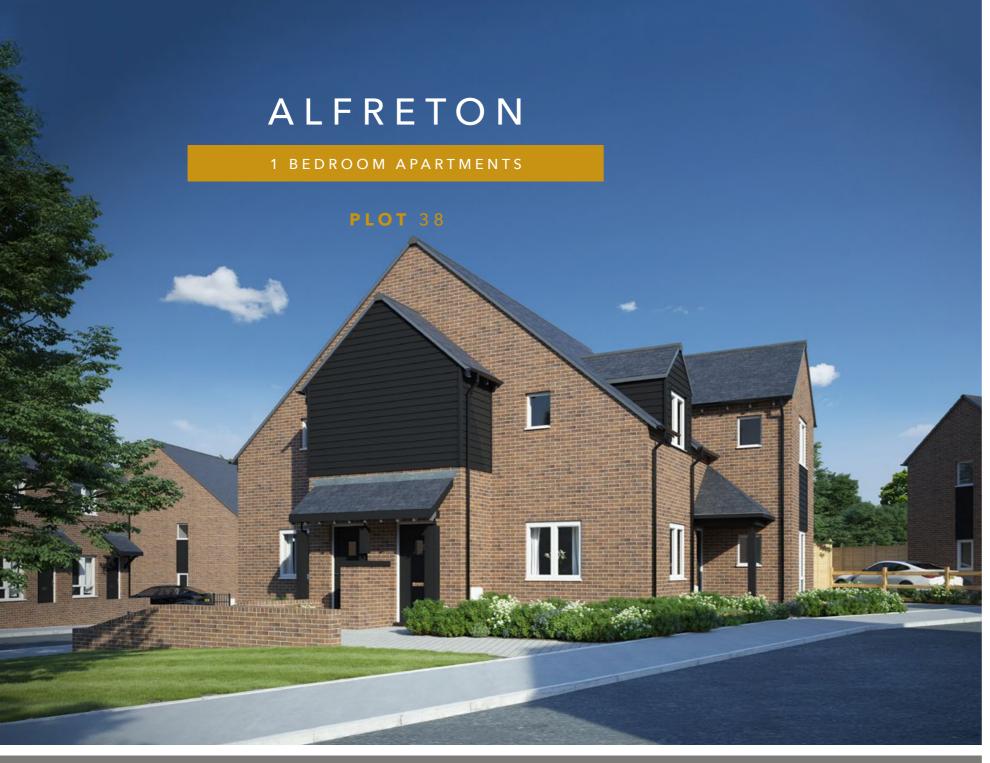

### PLOT 5

**Ground Floor** 

A large 1-bedroom apartment situated on the exclusive Wingfield Road development on the edge of the sought-after town of Alfreton. This ground floor apartment consists of: a central hallway with access to a spacious family bathroom with shower over bath; open-plan kitchen/dining/ lounge area.

Furthermore, off the central hallway there is a large double bedroom. Outside there is a large private garden area and a private parking space located to the front of the property.

The property built with Rustington Antique bricks to give it that Rural feel.

- Kitchen style and colour

- Wall tiles
  Vinyl flooring

2 BEDROOM SEMI-DETACHED HOMES

A large 2-bedroom home situated on the exclusive Wingfield Rd development on the edge of the sought-after town of Alfreton. The ground floor consists of: central hallway with access to a downstairs WC; lounge; open-plan kitchen/dining area with feature French doors to garden and South facing field views.