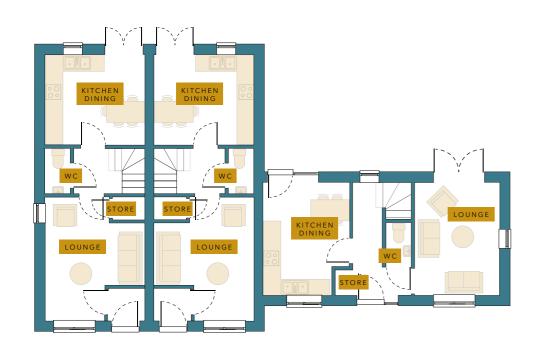

- Kitchen style and colour

- Wall tiles
  Vinyl flooring

2 BEDROOM SEMI-DETACHED HOMES

A large 2-bedroom home situated on the exclusive Wingfield Rd development on the edge of the sought-after town of Alfreton. The ground floor consists of: central hallway with access to a downstairs WC; lounge; open-plan kitchen/dining area with feature French doors to garden and South facing field views.

The first floor provides 2 large double bedrooms.

The property built with Rustington Antique bricks to give it that Rural feel has a large south facing garden with field views. Two private parking spaces located to the front of the property.

you the ability to take advantage of a number of

- Typical choices include:

  Kitchen style and colour
  Kitchen worktops
- Doors and handles
- Wall tiles
- Vinyl flooring