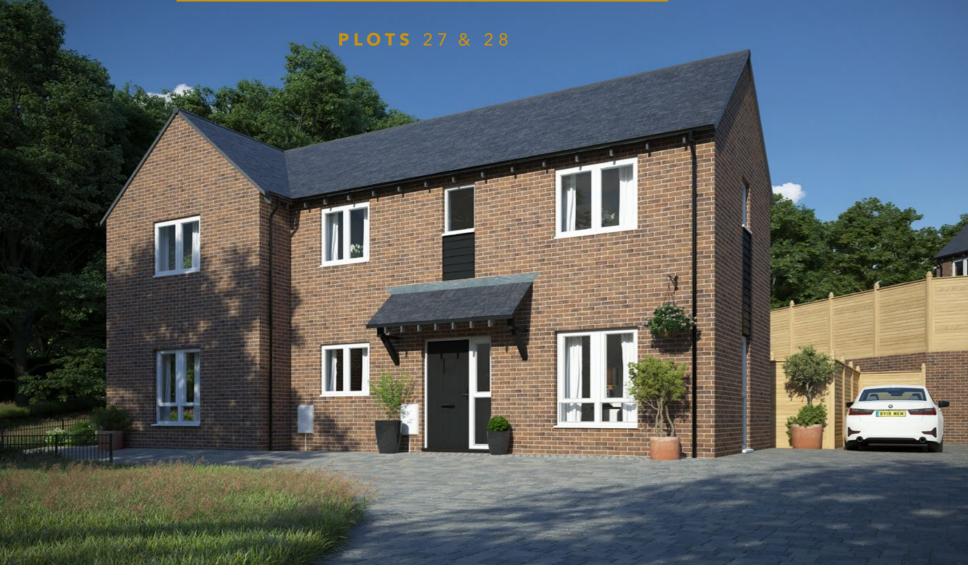

### ALFRETON

4 BEDROOM DETACHED HOMES

A substantial 4-bedroom home situated on the exclusive development in the sought-after town of Alfreton. The ground floor consists of large entrance hallway; separate lounge with double set sliding doors to garden; open-plan kitchen/dining and family area with feature sliding doors to garden; separate utility room; study; downstairs WC.

The first floor provides 4 large double bedrooms.

The master suite features access to an En-suite.

There is also a spacious family bathroom with shower over bath.

Specifications may vary on-site

The property, built with Rustington Antique bricks to give it that Rural feel, has a large garden, private parking and a double garage with side access door and Double Remote opening garage door to the front of the property.

### The Waters Homes personal touch

This property is available to buy off-plan, giving you the ability to take advantage of a number of personal choices

37

Typical choices include:
Kitchen style and colour
Granite worktops
Doors and handles
Wall and Floor tiles