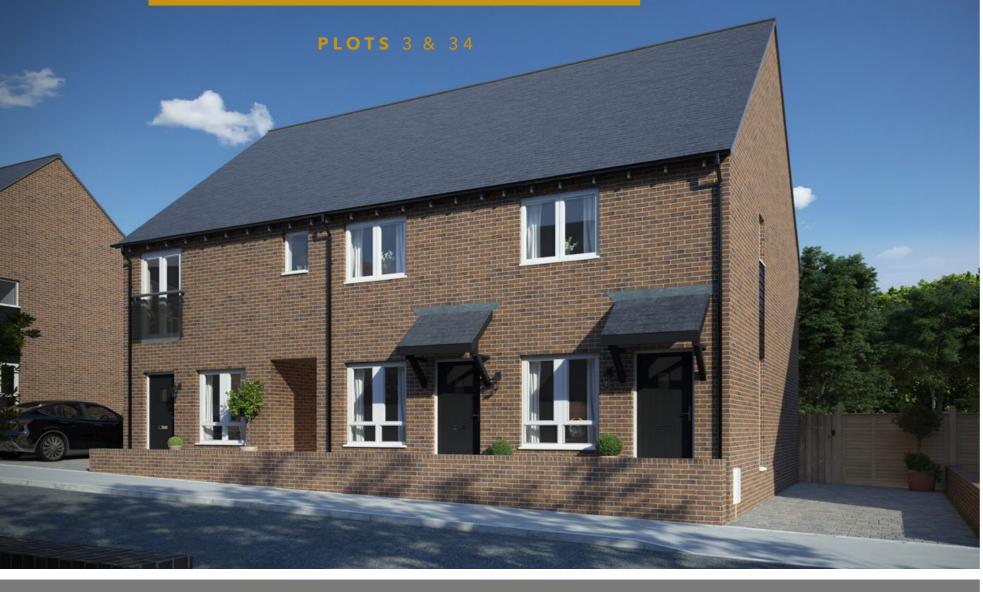

- Kitchen style and colour
- Kitchen worktops

- Wall tiles
  Vinyl flooring

3 BEDROOM SEMI-DETATCHED HOMES

Opposite for Plot 34

A large 3-bedroom home situated on the exclusive Wingfield Road development on the edge of the sought-after town of Alfreton. The ground floor consists of: central hallway with access to a downstairs WC; lounge; open-plan kitchen/dining area with feature French doors to garden.

The first floor provides 3 large double bedrooms. There is also a spacious family bathroom with shower over bath and a separate ensuite to the master bedroom.

The property is built with Rustington Antique bricks to give it that rural feel. There are two private parking spaces located to the front of the property.

This property is available to buy off-plan, giving you the ability to take advantage of a number of

Typical choices include:

Kitchen style and colour

Kitchen worktops

Doors and handles

- Wall tiles
- Vinyl flooring