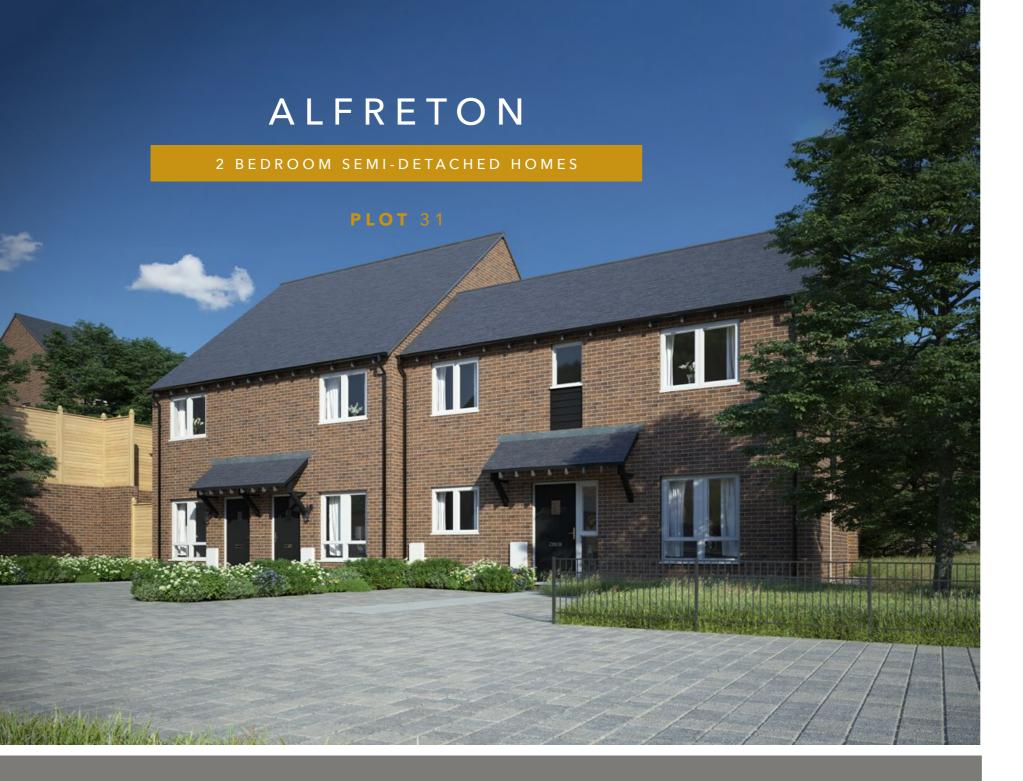

Plot 31

A large 2-bedroom home situated on the exclusive Wingfield Road development on the edge of the sought-after town of Alfreton. The ground floor consists of: central hallway with access to a downstairs WC; lounge area with feature sliding doors to garden; open-plan kitchen/dining area with access to garden.

The first floor provides 2 large double bedrooms.

There is also a spacious family bathroom with shower over bath.

The property is built with Rustington Antique bricks to give it that Rural feel. There are two private parking spaces located to the front of the property.

This property is available to buy off-plan, giving you the ability to take advantage of a number of

Typical choices include:
Kitchen style and colour
Kitchen worktops
Doors and handles

- Wall tiles
- Vinyl flooring