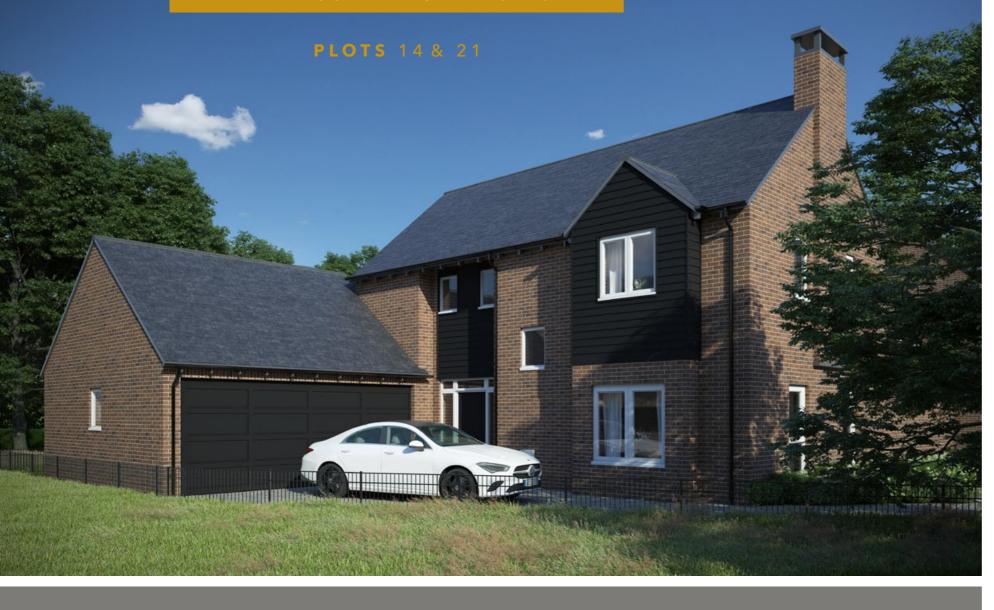

A large 2-bedroom home situated on the exclusive Wingfield Rd development on the edge of the sought-after town of Alfreton. The ground floor consists of: central hallway with access to a downstairs WC; lounge; open-plan kitchen/dining area with feature French doors to garden.

The first floor provides 2 large double bedrooms. There is also a spacious family bathroom with shower over bath.

The property is built with Rustington Antique bricks to give it that Rural feel. There are two private parking spaces located to the front of the property.

This property is available to buy off-plan, giving you the ability to take advantage of a number of

Typical choices include:

Kitchen style and colour

Kitchen worktops

Doors and handles

- Wall tiles
- Vinyl flooring

4 BEDROOM DETACHED HOMES



A substantial 4-bedroom home situated on the exclusive development in the sought-after town of Alfreton. The ground floor consists of large entrance hallway; separate lounge with double set sliding doors to garden and south facing field views; openplan kitchen/dining and family area with feature sliding doors to garden and south facing field views; separate utility room; study; downstairs WC.

The first floor provides 4 large double bedrooms.

The master suite features access to an En-suite.

There is also a spacious family bathroom with shower over bath

Specifications may vary on-site

The property, built with Rustington Antique bricks to give it that Rural feel, has a large south facing garden with field views, private parking and a double garage with side access door and Double Remot