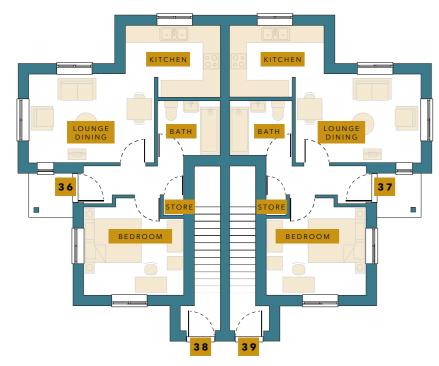

### PLOT 4

First Floor

A large 1-bedroom apartment situated on the exclusive Wingfield Road development on the edge of the sought-after town of Alfreton. This first floor apartment consists of: a separate private entrance stairwell leading to a central hallway with access to a spacious family bathroom with shower over bath; open-plan kitchen/dining/lounge area. Furthermore, off the central hallway there is a large double bedroom.

The property built with Rustington Antique bricks to give it that Rural feel. There is a private parking space located to the front of the property.

- Kitchen style and colour

- Wall tilesVinyl flooring

### PLOT 5

**Ground Floor** 

A large 1-bedroom apartment situated on the exclusive Wingfield Road development on the edge of the sought-after town of Alfreton. This ground floor apartment consists of: a central hallway with access to a spacious family bathroom with shower over bath; open-plan kitchen/dining/ lounge area.

Furthermore, off the central hallway there is a large double bedroom. Outside there is a large private garden area and a private parking space located to the front of the property.

The property built with Rustington Antique bricks to give it that Rural feel.

- Kitchen style and colour

- Wall tiles
  Vinyl flooring

2 BEDROOM SEMI-DETACHED HOMES

A large 2-bedroom home situated on the exclusive Wingfield Rd development on the edge of the sought-after town of Alfreton. The ground floor consists of: central hallway with access to a downstairs WC; lounge; open-plan kitchen/dining area with feature French doors to garden and South facing field views.