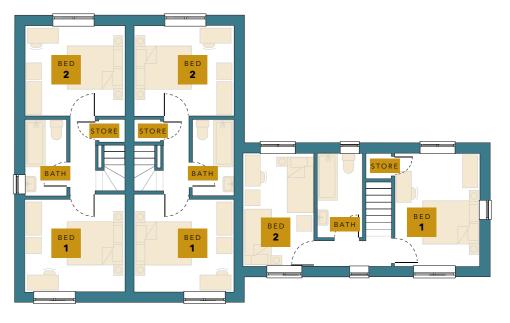

The first floor provides 2 large double bedrooms. There is also a spacious family bathroom with shower over bath.

The property is built with Rustington Antique bricks to give it that Rural feel. There are two private parking spaces located to the front of the property.

The first floor provides 2 large double bedrooms. There is also a spacious family bathroom with shower over bath.

The property built with Rustington Antique bricks to give it that Rural feel has a large south facing spaces located to the front of the property.

The first floor provides 2 large double bedrooms. There is also a spacious family bathroom with shower over bath.

to give it that Rural feel has a large south facing spaces located to the front of the property.