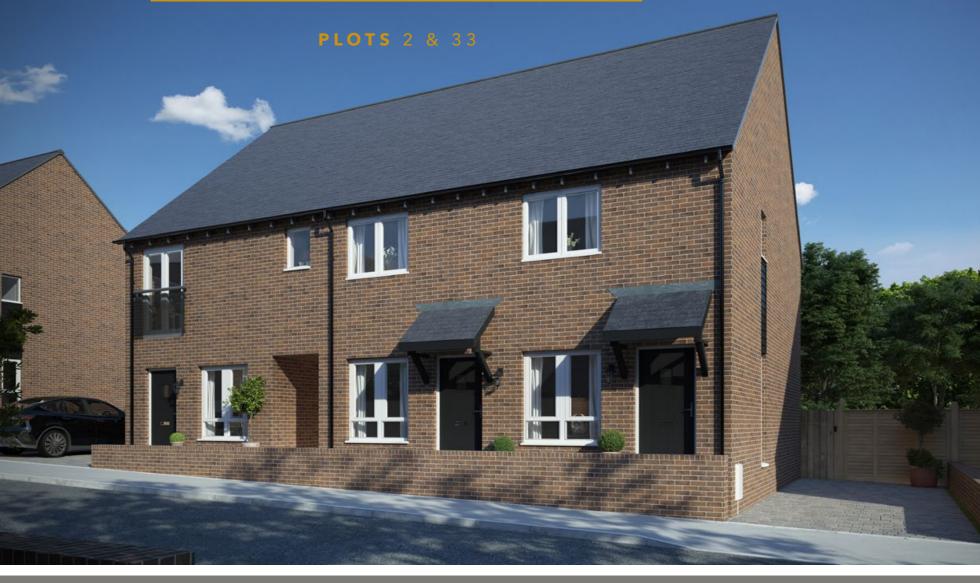

2 BEDROOM SEMI-DETATCHED HOMES

Opposite for Plot 33

A large 2-bedroom home situated on the exclusive Wingfield Rd development on the edge of the sought-after town of Alfreton. The ground floor consists of: central hallway with access to a downstairs WC; lounge; open-plan kitchen/dining area with feature French doors to garden.

The first floor provides 2 large double bedrooms. There is also a spacious family bathroom with shower over bath.

The property is built with Rustington Antique bricks to give it that Rural feel. There are two private parking spaces located to the front of the property.

This property is available to buy off-plan, giving you the ability to take advantage of a number of personal choices.

Typical choices include:

Kitchen style and colour

Kitchen worktops

Wall tiles
Vinyl flooring