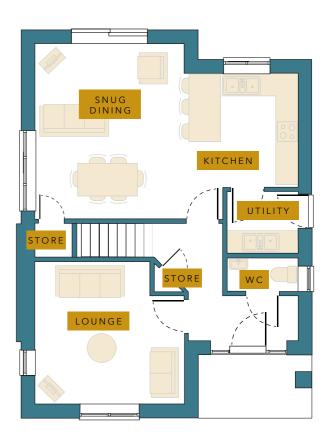

4 BEDROOM DETACHED HOMES

A substantial 4-bedroom home situated on the exclusive development in the sought-after town of Alfreton. The ground floor consists of large entrance hallway; separate lounge with double set sliding doors to garden and south facing field views; openplan kitchen/dining and family area with feature sliding doors to garden and south facing field views; separate utility room; study; downstairs WC.

The first floor provides 4 large double bedrooms.

The master suite features access to an En-suite.

There is also a spacious family bathroom with shower over bath

Specifications may vary on-site

The property, built with Rustington Antique bricks to give it that Rural feel, has a large south facing garden with field views, private parking and a double garage with side access door and Double Remote opening garage door to the front of the property.