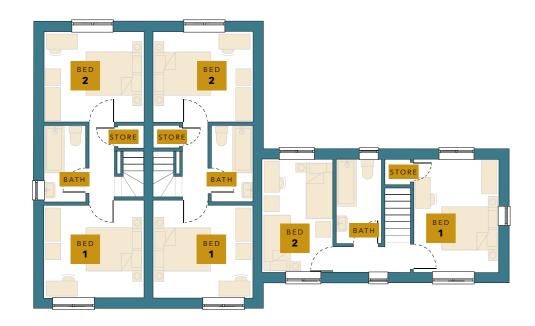

- Kitchen style and colour

- Wall tiles
  Vinyl flooring

2 BEDROOM SEMI-DETACHED HOMES

A large 2-bedroom home situated on the exclusive Wingfield Rd development on the edge of the sought-after town of Alfreton. The ground floor consists of: central hallway with access to a downstairs WC; lounge; open-plan kitchen/dining area with feature French doors to garden and South facing field views.

The first floor provides 2 large double bedrooms.

The property built with Rustington Antique bricks to give it that Rural feel has a large south facing garden with field views. Two private parking spaces located to the front of the property.

you the ability to take advantage of a number of

- Typical choices include:

  Kitchen style and colour
  Kitchen worktops
- Doors and handles
- Wall tiles
- Vinyl flooring