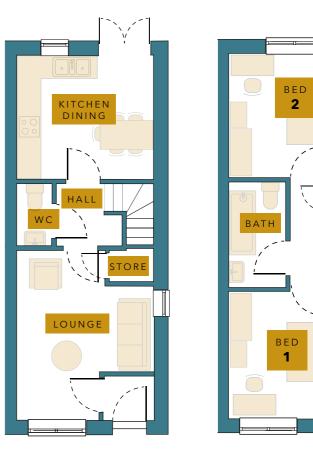

2 BEDROOM SEMI-DETATCHED HOMES

Opposite for Plot 32

A large 2-bedroom home situated on the exclusive Wingfield Rd development on the edge of the sought-after town of Alfreton. The ground floor consists of: central hallway with access to a downstairs WC; lounge; open-plan kitchen/dining area with feature French doors to garden.

The first floor provides 2 large double bedrooms. There is also a spacious family bathroom with shower over bath.

The property is built with Rustington Antique bricks to give it that Rural feel. There are two private parking spaces located to the front of the property.

2 BEDROOM SEMI-DETATCHED HOMES

A large 2-bedroom home situated on the exclusive Wingfield Rd development on the edge of the sought-after town of Alfreton. The ground floor consists of: central hallway with access to a downstairs WC; lounge; open-plan kitchen/dining area with feature French doors to garden and South facing field views.

The first floor provides 2 large double bedrooms. There is also a spacious family bathroom with shower over bath.

The property built with Rustington Antique bricks to give it that Rural feel has a large south facing spaces located to the front of the property.