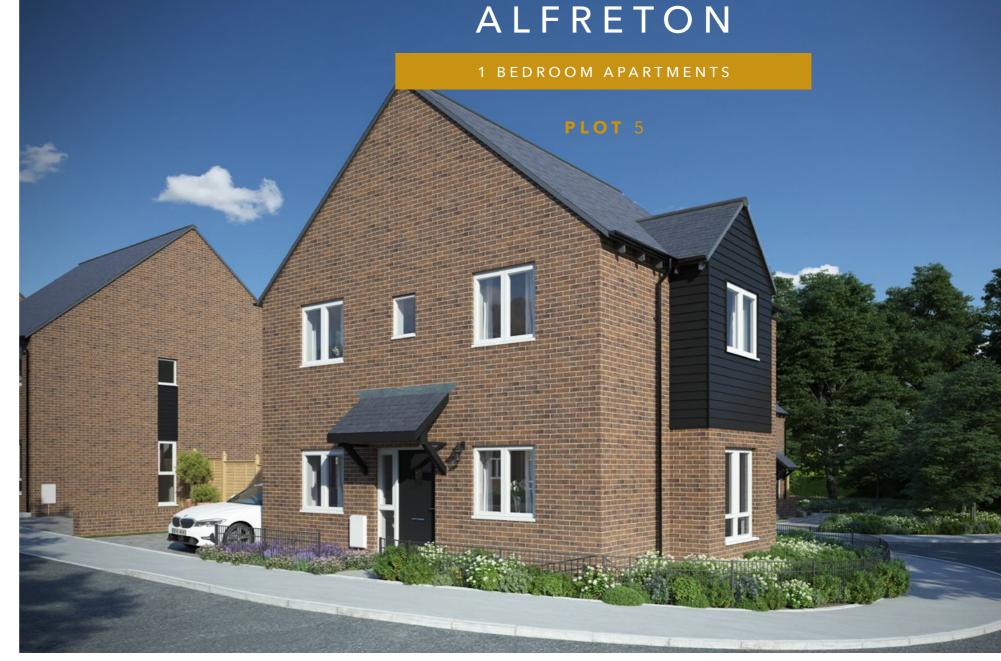

### PLOT 5

**Ground Floor** 

A large 1-bedroom apartment situated on the exclusive Wingfield Road development on the edge of the sought-after town of Alfreton. This ground floor apartment consists of: a central hallway with access to a spacious family bathroom with shower over bath; open-plan kitchen/dining/ lounge area.

Furthermore, off the central hallway there is a large double bedroom. Outside there is a large private garden area and a private parking space located to the front of the property.

The property built with Rustington Antique bricks to give it that Rural feel.

- Kitchen style and colour

- Wall tiles
  Vinyl flooring

2 BEDROOM SEMI-DETACHED HOMES

A large 2-bedroom home situated on the exclusive Wingfield Rd development on the edge of the sought-after town of Alfreton. The ground floor consists of: central hallway with access to a downstairs WC; lounge; open-plan kitchen/dining area with feature French doors to garden and South facing field views.