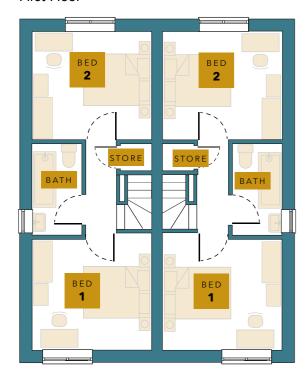

### First Floor

Plots 17 & 19

Plots 16 & 18

2 BEDROOM SEMI-DETACHED HOMES

A large 2-bedroom home situated on the exclusive Wingfield Rd development on the edge of the sought-after town of Alfreton. The ground floor consists of: central hallway with access to a downstairs WC; lounge; open-plan kitchen/dining area with feature French doors to garden.

The first floor provides 2 large double bedrooms. There is also a spacious family bathroom with shower over bath.

The property is built with Rustington Antique bricks to give it that Rural feel. There are two private parking spaces located to the front of the property.

This property is available to buy off-plan, giving you the ability to take advantage of a number of

Typical choices include:

Kitchen style and colour

Kitchen worktops

Doors and handles

- Wall tiles
- Vinyl flooring