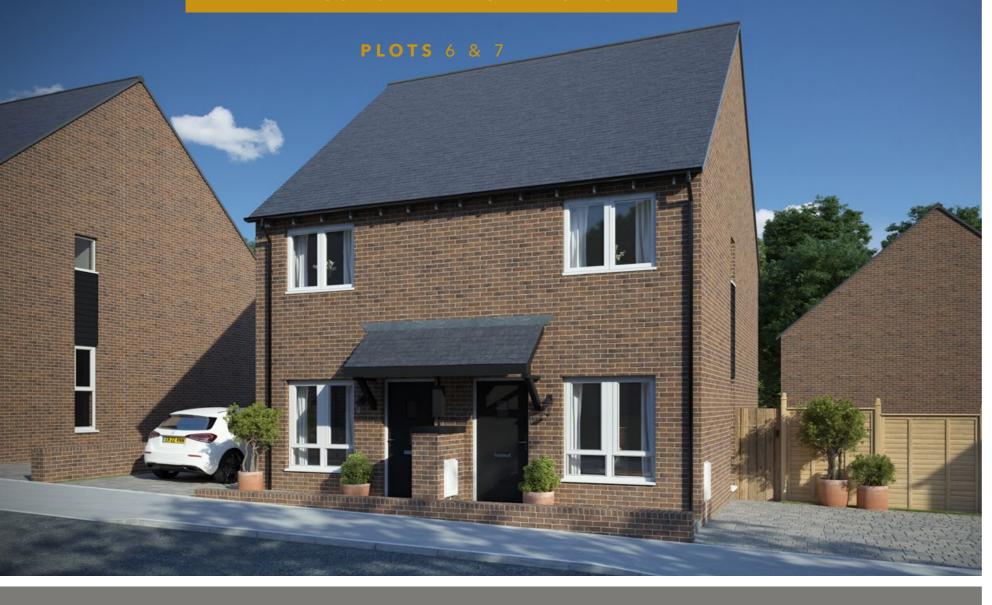

2 BEDROOM SEMI-DETATCHED HOMES

A large 2-bedroom home situated on the exclusive Wingfield Rd development on the edge of the sought-after town of Alfreton. The ground floor consists of: central hallway with access to a downstairs WC; lounge; open-plan kitchen/dining area with feature French doors to garden and South facing field views.

The first floor provides 2 large double bedrooms. There is also a spacious family bathroom with shower over bath.

The property built with Rustington Antique bricks to give it that Rural feel has a large south facing spaces located to the front of the property.

This property is available to buy off-plan, giving you the ability to take advantage of a number of personal choices.

Typical choices include:

- Kitchen style and colour
- Kitchen worktops

- Wall tiles
  Vinyl flooring