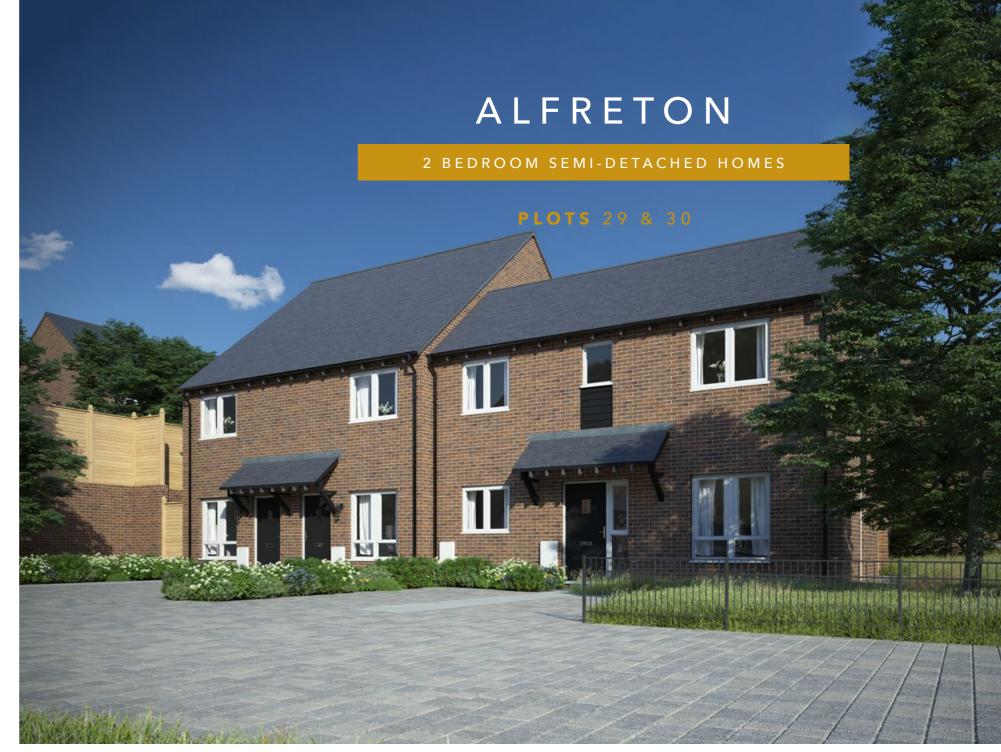

Plot 27 Plot 28

Plot 29 Plot 30

A large 2-bedroom home situated on the exclusive Wingfield Rd development on the edge of the sought-after town of Alfreton. The ground floor consists of: central hallway with access to a downstairs WC; lounge; open-plan kitchen/dining area with feature French doors to garden.

The first floor provides 2 large double bedrooms. There is also a spacious family bathroom with shower over bath.

to give it that Rural feel. There are two private parking spaces located to the front of the property.

This property is available to buy off-plan, giving you the ability to take advantage of a number of personal choices.

- Kitchen style and colour
- Kitchen worktops

- Wall tiles
  Vinyl flooring

A large 2-bedroom home situated on the exclusive Wingfield Road development on the edge of the sought-after town of Alfreton. The ground floor consists of: central hallway with access to a downstairs WC; lounge area with feature sliding doors to garden; open-plan kitchen/dining area with access to garden.