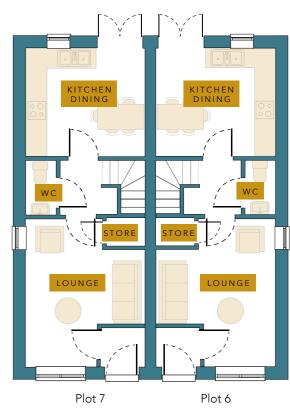

2 BEDROOM SEMI-DETATCHED HOMES

A large 2-bedroom home situated on the exclusive Wingfield Rd development on the edge of the sought-after town of Alfreton. The ground floor consists of: central hallway with access to a downstairs WC; lounge; open-plan kitchen/dining area with feature French doors to garden and South facing field views.

The first floor provides 2 large double bedrooms. There is also a spacious family bathroom with shower over bath.

The property built with Rustington Antique bricks to give it that Rural feel has a large south facing spaces located to the front of the property.

This property is available to buy off-plan, giving you the ability to take advantage of a number of personal choices.

Typical choices include:

- Kitchen style and colour
- Kitchen worktops

- Wall tiles
  Vinyl flooring