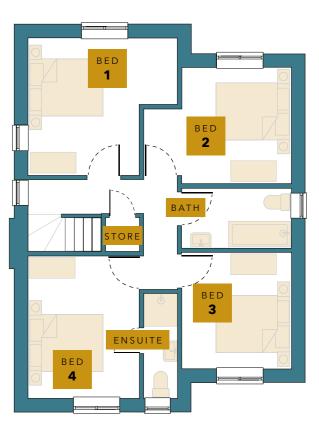

4 BEDROOM DETACHED HOMES

A substantial 4-bedroom home situated on the exclusive development in the sought-after town of Alfreton. The ground floor consists of large entrance hallway; separate lounge with double set sliding doors to garden and south facing field views; openplan kitchen/dining and family area with feature sliding doors to garden and south facing field views; separate utility room; study; downstairs WC.

The first floor provides 4 large double bedrooms.

The master suite features access to an En-suite.

There is also a spacious family bathroom with shower over bath

Specifications may vary on-site

The property, built with Rustington Antique bricks to give it that Rural feel, has a large south facing garden with field views, private parking and a double garage with side access door and Double Remote opening garage door to the front of the property.

### The Waters Homes personal touch

This property is available to buy off-plan, giving you the ability to take advantage of a number of personal choices.

Typical choices include:

Kitchen style and colour

Granite worktops

Doors and handles

Plot 14 opposite to 21