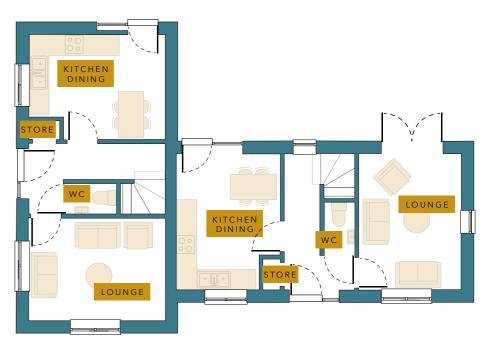

2 BEDROOM SEMI-DETATCHED HOMES

A large 2-bedroom home situated on the exclusive Wingfield Rd development on the edge of the sought-after town of Alfreton. The ground floor consists of: central hallway with access to a downstairs WC; lounge; open-plan kitchen/dining area with feature French doors to garden and South facing field views.

The first floor provides 2 large double bedrooms. There is also a spacious family bathroom with shower over bath.

The property built with Rustington Antique bricks to give it that Rural feel has a large south facing spaces located to the front of the property.

This property is available to buy off-plan, giving you the ability to take advantage of a number of personal choices.

Typical choices include:

- Kitchen style and colour
- Kitchen worktops

- Wall tiles
  Vinyl flooring

## KITCHEN DINING LOUNGE

A large 2-bedroom home situated on the exclusive Wingfield Rd development on the edge of the sought-after town of Alfreton. The ground floor consists of: central hallway with access to a downstairs WC; lounge; open-plan kitchen/dining area with feature French doors to garden and South facing field views.

The first floor provides 2 large double bedrooms. There is also a spacious family bathroom with shower over bath.

to give it that Rural feel has a large south facing spaces located to the front of the property.

- Kitchen style and colour
- Kitchen worktops

- Wall tiles
  Vinyl flooring

3 BEDROOM SEMI-DETATCHED HOMES

Opposite for Plot 34

A large 3-bedroom home situated on the exclusive Wingfield Road development on the edge of the sought-after town of Alfreton. The ground floor consists of: central hallway with access to a downstairs WC; lounge; open-plan kitchen/dining area with feature French doors to garden.