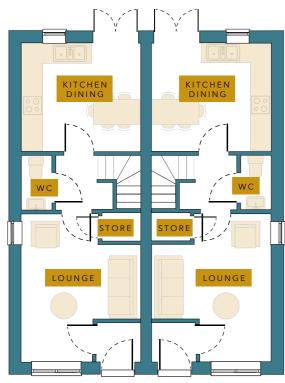

### First Floor

Plots 17 & 19

Plots 16 & 18

2 BEDROOM SEMI-DETACHED HOMES

A large 2-bedroom home situated on the exclusive Wingfield Rd development on the edge of the sought-after town of Alfreton. The ground floor consists of: central hallway with access to a downstairs WC; lounge; open-plan kitchen/dining area with feature French doors to garden.

The first floor provides 2 large double bedrooms. There is also a spacious family bathroom with shower over bath.

The property is built with Rustington Antique bricks to give it that Rural feel. There are two private parking spaces located to the front of the property.

This property is available to buy off-plan, giving you the ability to take advantage of a number of

Typical choices include:

Kitchen style and colour

Kitchen worktops

Doors and handles

- Wall tiles
- Vinyl flooring