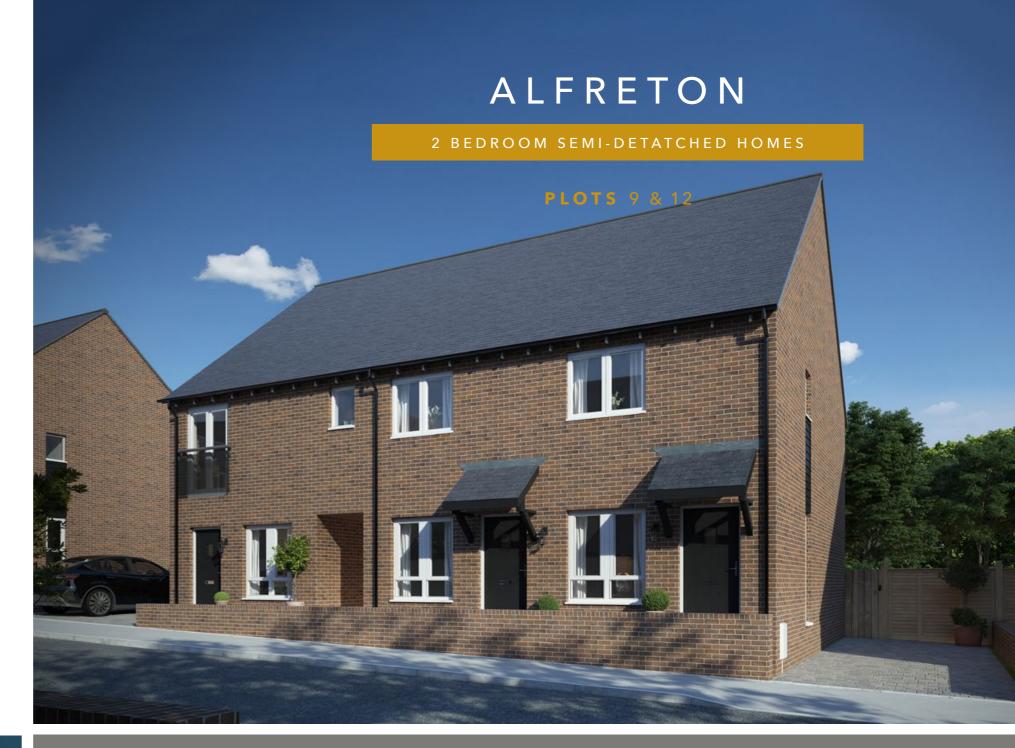

2 BEDROOM SEMI-DETATCHED HOMES

Opposite for Plot 32

A large 2-bedroom home situated on the exclusive Wingfield Rd development on the edge of the sought-after town of Alfreton. The ground floor consists of: central hallway with access to a downstairs WC; lounge; open-plan kitchen/dining area with feature French doors to garden.

2 BEDROOM SEMI-DETATCHED HOMES

A large 2-bedroom home situated on the exclusive Wingfield Rd development on the edge of the sought-after town of Alfreton. The ground floor consists of: central hallway with access to a downstairs WC; lounge; open-plan kitchen/dining area with feature French doors to garden and South facing field views.