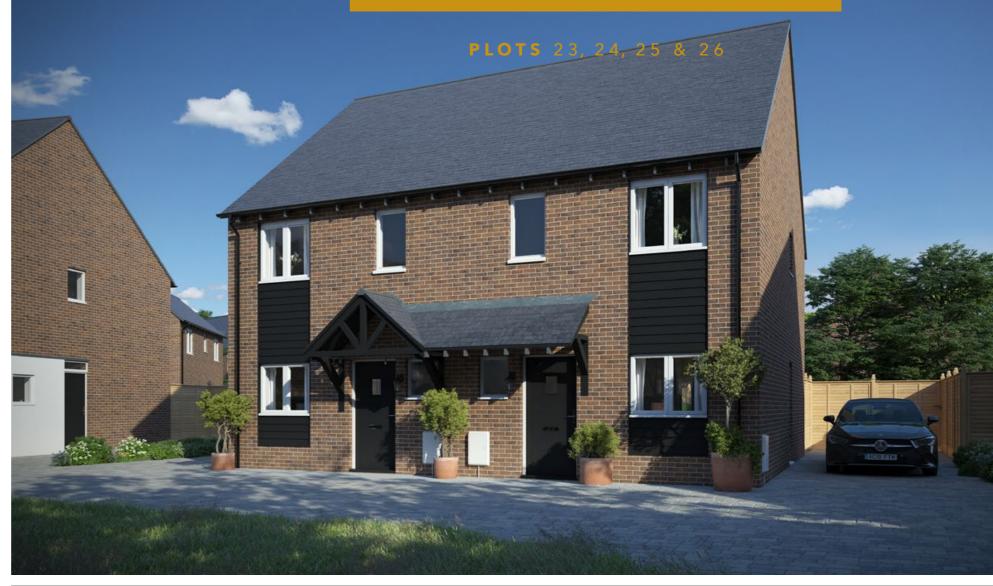

- Kitchen style and colour
- Kitchen worktops

- Wall tiles
  Vinyl flooring

3 BEDROOM SEMI-DETATCHED HOMES

Opposite for Plot 34

A large 3-bedroom home situated on the exclusive Wingfield Road development on the edge of the sought-after town of Alfreton. The ground floor consists of: central hallway with access to a downstairs WC; lounge; open-plan kitchen/dining area with feature French doors to garden.

The first floor provides 3 large double bedrooms. There is also a spacious family bathroom with shower over bath and a separate ensuite to the master bedroom.

The property is built with Rustington Antique bricks to give it that rural feel. There are two private parking spaces located to the front of the property.

This property is available to buy off-plan, giving you the ability to take advantage of a number of

Typical choices include:

Kitchen style and colour

Kitchen worktops

Doors and handles

- Wall tiles
- Vinyl flooring