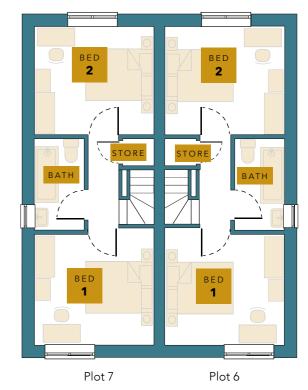

The first floor provides 2 large double bedrooms. There is also a spacious family bathroom with shower over bath.

The property built with Rustington Antique bricks to give it that Rural feel has a large south facing spaces located to the front of the property.

This property is available to buy off-plan, giving you the ability to take advantage of a number of personal choices.

Typical choices include:

- Kitchen style and colour
- Kitchen worktops

- Wall tiles
  Vinyl flooring