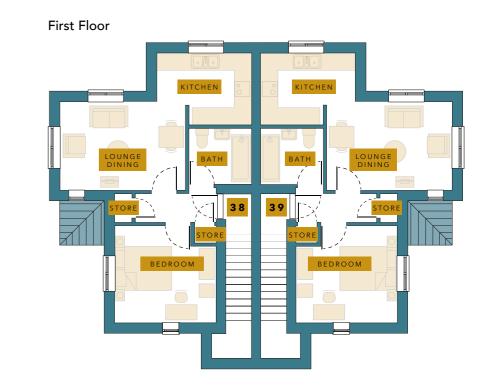

### PLOT 4

First Floor

A large 1-bedroom apartment situated on the exclusive Wingfield Road development on the edge of the sought-after town of Alfreton. This first floor apartment consists of: a separate private entrance stairwell leading to a central hallway with access to a spacious family bathroom with shower over bath; open-plan kitchen/dining/lounge area. Furthermore, off the central hallway there is a large double bedroom.

### PLOT 5

**Ground Floor** 

A large 1-bedroom apartment situated on the exclusive Wingfield Road development on the edge of the sought-after town of Alfreton. This ground floor apartment consists of: a central hallway with access to a spacious family bathroom with shower over bath; open-plan kitchen/dining/ lounge area.