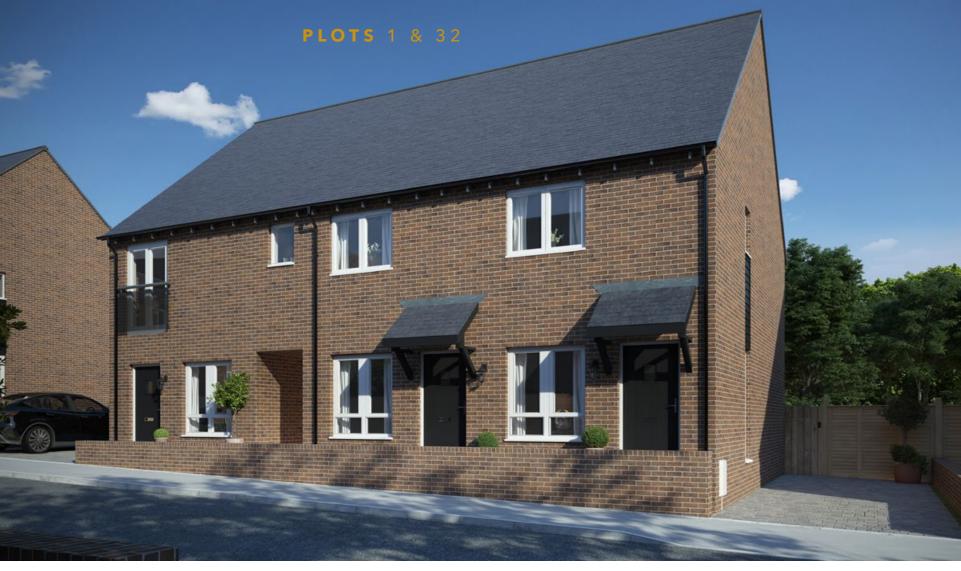

2 BEDROOM SEMI-DETATCHED HOMES

Opposite for Plot 32

A large 2-bedroom home situated on the exclusive Wingfield Rd development on the edge of the sought-after town of Alfreton. The ground floor consists of: central hallway with access to a downstairs WC; lounge; open-plan kitchen/dining area with feature French doors to garden.

The first floor provides 2 large double bedrooms. There is also a spacious family bathroom with shower over bath.

The property is built with Rustington Antique bricks to give it that Rural feel. There are two private parking spaces located to the front of the property.

2 BEDROOM SEMI-DETATCHED HOMES

Opposite for Plot 33

A large 2-bedroom home situated on the exclusive Wingfield Rd development on the edge of the sought-after town of Alfreton. The ground floor consists of: central hallway with access to a downstairs WC; lounge; open-plan kitchen/dining area with feature French doors to garden.