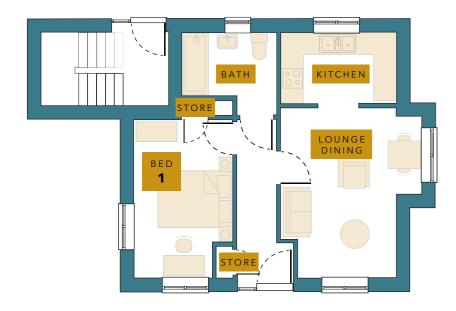

### PLOT 5

**Ground Floor** 

A large 1-bedroom apartment situated on the exclusive Wingfield Road development on the edge of the sought-after town of Alfreton. This ground floor apartment consists of: a central hallway with access to a spacious family bathroom with shower over bath; open-plan kitchen/dining/ lounge area.

Furthermore, off the central hallway there is a large double bedroom. Outside there is a large private garden area and a private parking space located to the front of the property.

The property built with Rustington Antique bricks to give it that Rural feel.

- Kitchen style and colour

- Wall tiles
  Vinyl flooring

2 BEDROOM SEMI-DETACHED HOMES

A large 2-bedroom home situated on the exclusive Wingfield Rd development on the edge of the sought-after town of Alfreton. The ground floor consists of: central hallway with access to a downstairs WC; lounge; open-plan kitchen/dining area with feature French doors to garden and South facing field views.