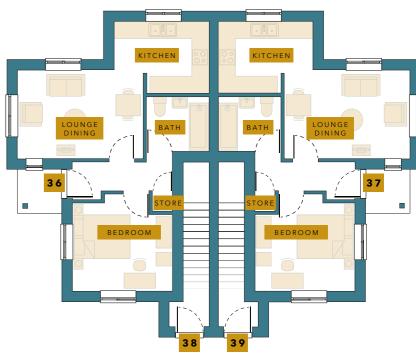

### PLOT 4

First Floor

A large 1-bedroom apartment situated on the exclusive Wingfield Road development on the edge of the sought-after town of Alfreton. This first floor apartment consists of: a separate private entrance stairwell leading to a central hallway with access to a spacious family bathroom with shower over bath; open-plan kitchen/dining/lounge area. Furthermore, off the central hallway there is a large double bedroom.

The property built with Rustington Antique bricks to give it that Rural feel. There is a private parking space located to the front of the property.

- Kitchen style and colour

- Wall tilesVinyl flooring

### PLOT 5

**Ground Floor** 

A large 1-bedroom apartment situated on the exclusive Wingfield Road development on the edge of the sought-after town of Alfreton. This ground floor apartment consists of: a central hallway with access to a spacious family bathroom with shower over bath; open-plan kitchen/dining/ lounge area.

Furthermore, off the central hallway there is a large double bedroom. Outside there is a large private garden area and a private parking space located to the front of the property.

The property built with Rustington Antique bricks to give it that Rural feel.

- Kitchen style and colour

- Wall tiles
  Vinyl flooring

2 BEDROOM SEMI-DETACHED HOMES

A large 2-bedroom home situated on the exclusive Wingfield Rd development on the edge of the sought-after town of Alfreton. The ground floor consists of: central hallway with access to a downstairs WC; lounge; open-plan kitchen/dining area with feature French doors to garden and South facing field views.