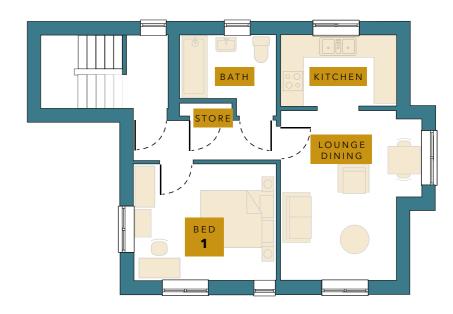

### PLOT 4

First Floor

A large 1-bedroom apartment situated on the exclusive Wingfield Road development on the edge of the sought-after town of Alfreton. This first floor apartment consists of: a separate private entrance stairwell leading to a central hallway with access to a spacious family bathroom with shower over bath; open-plan kitchen/dining/lounge area. Furthermore, off the central hallway there is a large double bedroom.

The property built with Rustington Antique bricks to give it that Rural feel. There is a private parking space located to the front of the property.

- Kitchen style and colour

- Wall tilesVinyl flooring