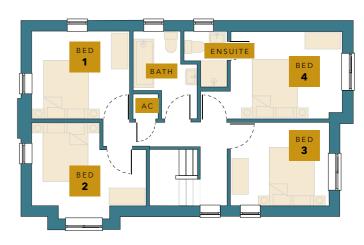

The first floor provides 4 large double bedrooms.

The master suite features access to an En-suite.

There is also a spacious family bathroom with shower over bath

Specifications may vary on-site

The property, built with Rustington Antique bricks to give it that Rural feel, has a large south facing garden with field views, private parking and a double garage with side access door and Double Remote opening garage door to the front of the property.