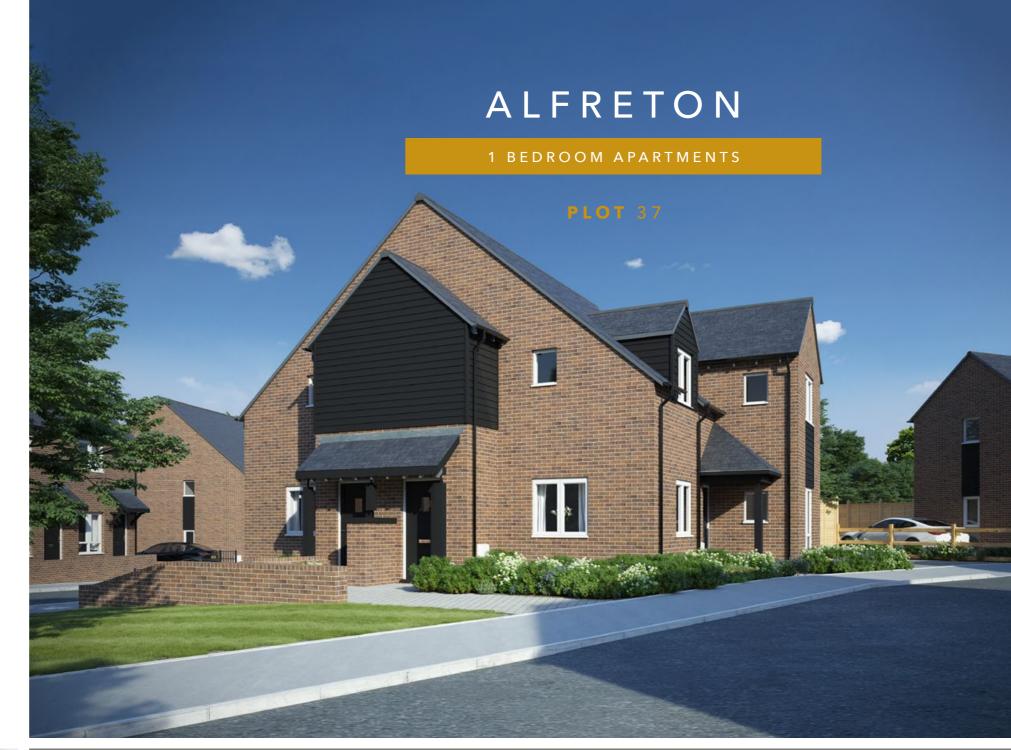

- Typical choices include:

  Kitchen style and colour
  Kitchen worktops

- Wall tiles
- Vinyl flooring

1 BEDROOM APARTMENTS

### PLOT 4

First Floor

A large 1-bedroom apartment situated on the exclusive Wingfield Road development on the edge of the sought-after town of Alfreton. This first floor apartment consists of: a separate private entrance stairwell leading to a central hallway with access to a spacious family bathroom with shower over bath; open-plan kitchen/dining/lounge area. Furthermore, off the central hallway there is a large double bedroom.

The property built with Rustington Antique bricks to give it that Rural feel. There is a private parking space located to the front of the property.

- Kitchen style and colour

- Wall tilesVinyl flooring