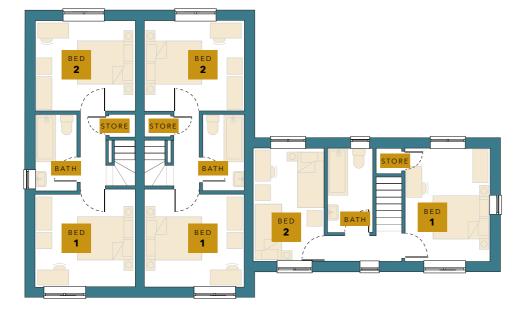

### PLOT 29, 30 & 31 FIRST FLOOR

| edroom 1 | 3542mm x 3475mm |
|----------|-----------------|
| edroom 2 | 3542mm x 3215mm |
| athroom  | 2726mm x 1490mm |
| anding   | 2500mm x 926mm  |