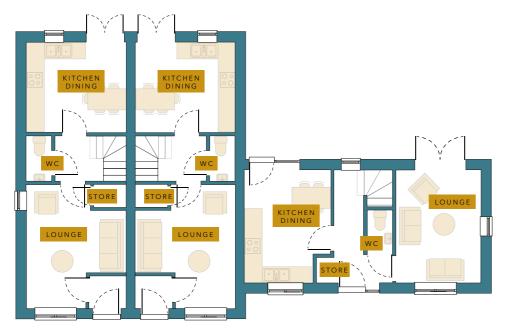

### PLOT 29, 30 & 31 GROUND FLOOR

| Kitchen/Dining | 3542mm x 3215mm |
|----------------|-----------------|
| Living         | 4390mm x 3542mm |
| Cloaks         | 1626mm x 925mm  |
| Hall           | 1626mm x 1525mm |

### PLOT 29, 30 & 31 FIRST FLOOR

| edroom 1 | 3542mm x 3475mm |
|----------|-----------------|
| edroom 2 | 3542mm x 3215mm |
| athroom  | 2726mm x 1490mm |
| anding   | 2500mm x 926mm  |