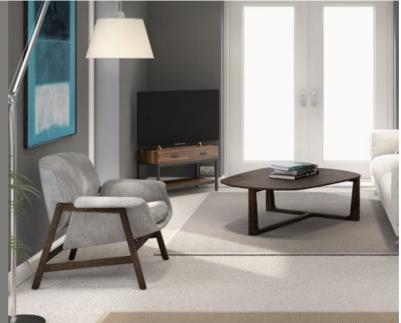

### Kitchen

Choice of Luxurious fitted kitchens, crafted to become the heart of your home Neff Stainless steel gas hob

### Plumbing

Plumbing & space for washing machine Outside Tap

### Electrical

Smoke detectors

## Internal Specification

Choice of Design led Porcelanosa ceramic wall tiles for bathrooms and Kitchens

5" Ogee Skirting Boards

Decoration - White ceilings, Cornforth White walls and White satin woodwork

### General Specification

Turfed rear gardens

Landscape Planting to Fronts

Located off an exclusive landscaped drive

Modern UPVC double glazed casement windows with rear sliding doors opening up your living space and leading into your garden