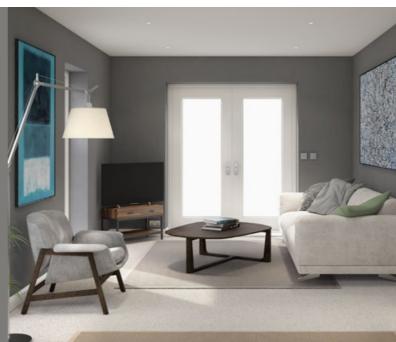

### **GROUND FLOOR**

| Kitchen/Dining | 3785mm x 3215mm |
|----------------|-----------------|
| Living Room    | 4391mm x 3785mm |
| Cloaks         | 1625mm x 1168mm |
| Hall           | 1625mm x 1600mm |

#### FIRST FLOOR

| Bedroom 1 | 3785mm x 3476mm |
|-----------|-----------------|
| Ensuite   | 2126mm x 1513mm |
| Bedroom 2 | 3929mm x 2649mm |
| Bedroom 3 | 3215mm x 2649mm |
| Bathroom  | 3085mm x 1826mm |