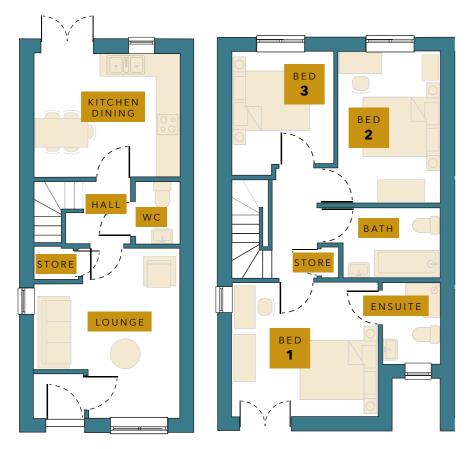

### **GROUND FLOOR**

| Kitchen/Dining | 3785mm x 3215mm |
|----------------|-----------------|
| Living Room    | 4391mm x 3785mm |
| Cloaks         | 1625mm x 1168mm |
| Hall           | 1625mm x 1600mm |

#### FIRST FLOOR

| Bedroom 1 | 3785mm x 3476mm |
|-----------|-----------------|
| Ensuite   | 2126mm x 1513mm |
| Bedroom 2 | 3929mm x 2649mm |
| Bedroom 3 | 3215mm x 2649mm |
| Bathroom  | 3085mm x 1826mm |