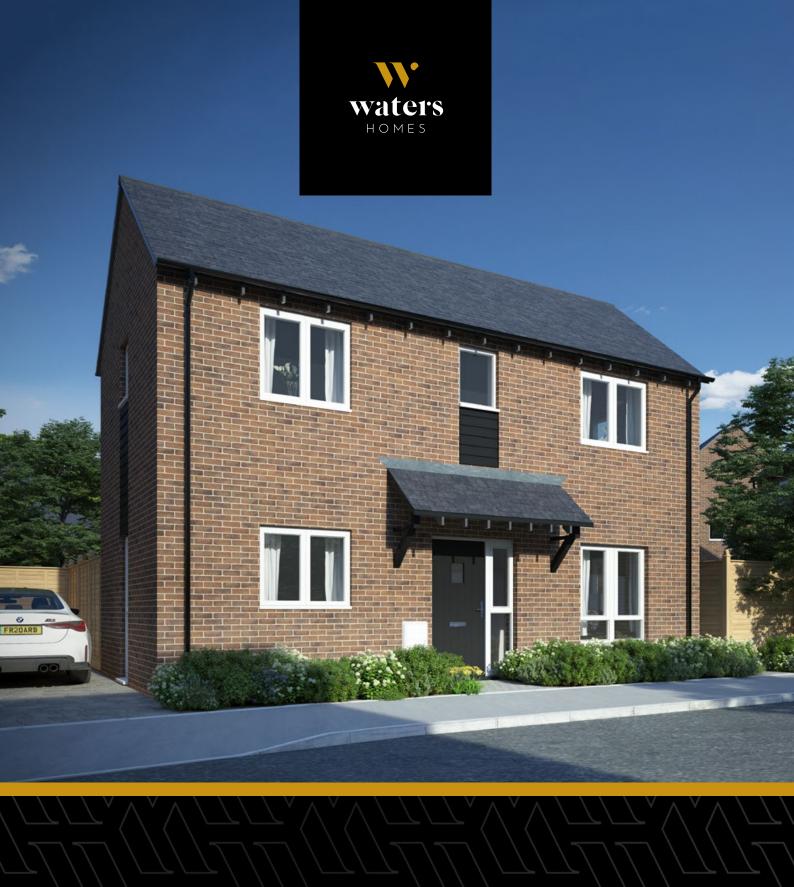

# ALFRETON

2 BEDROOM DETACHED HOME

**PLOT** 35

# **PLOT** 35













# GROUND FLOOR

## FIRST FLOOR



Choice of Luxurious fitted kitchens, crafted to become the heart of your home

Neff Stainless steel gas hob

A rated gas fired Ideal Logic boiler and central heating

Plumbing & space for washing machine

Outside Tap

# Internal Specification

Choice of Design led Porcelanosa ceramic wall tiles for bathrooms and Kitchens

5" Ogee Skirting Boards

Decoration - White ceilings, Cornforth White walls and White satin woodwork

# General Specification

Turfed rear gardens

Landscape Planting to Fronts

Located off an exclusive landscaped drive

Modern UPVC double glazed casement windows with rear sliding doors opening up your living space and leading into your garden





T. 0116 230