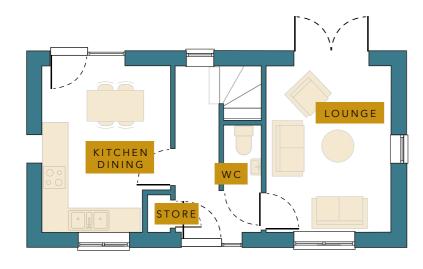

# ALFRETON

2 BEDROOM DETACHED HOME

**PLOT** 35

# **PLOT** 35













# GROUND FLOOR

## FIRST FLOOR



Choice of Luxurious fitted kitchens, crafted to become the heart of your home

Neff Stainless steel gas hob

A rated gas fired Ideal Logic boiler and central heating

Plumbing & space for washing machine

Outside Tap

# Internal Specification

Choice of Design led Porcelanosa ceramic wall tiles for bathrooms and Kitchens

5" Ogee Skirting Boards

Decoration - White ceilings, Cornforth White walls and White satin woodwork

# General Specification

Turfed rear gardens

Landscape Planting to Fronts

Located off an exclusive landscaped drive

Modern UPVC double glazed casement windows with rear sliding doors opening up your living space and leading into your garden





T. 0116 230 1936 E. info@watershomes.co.uk

The Old Rectory, Main Street, Glenf