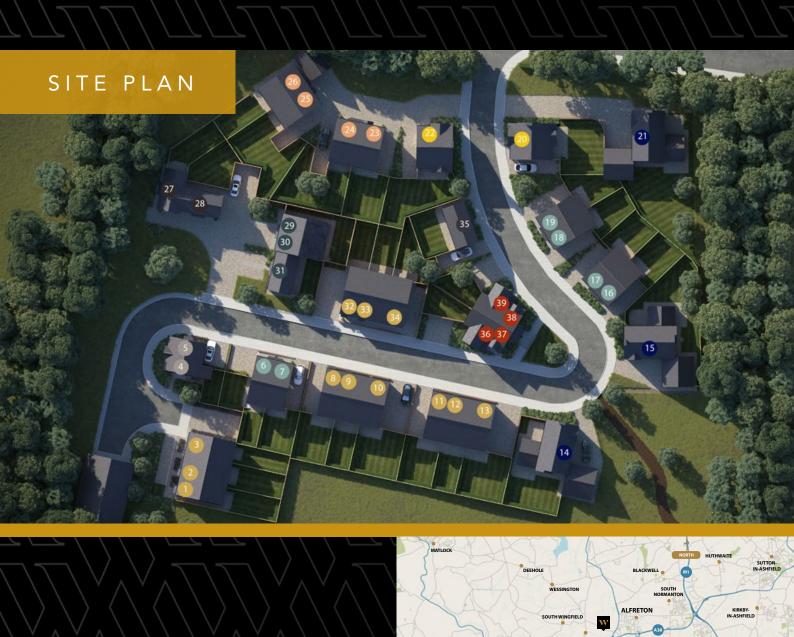

# ALFRETON

2 BEDROOM DETACHED HOME

**PLOT** 35

# **PLOT** 35













# GROUND FLOOR

## FIRST FLOOR



Choice of Luxurious fitted kitchens, crafted to become the heart of your home

Neff Stainless steel gas hob

A rated gas fired Ideal Logic boiler and central heating

Plumbing & space for washing machine

Outside Tap

# Internal Specification

Choice of Design led Porcelanosa ceramic wall tiles for bathrooms and Kitchens

5" Ogee Skirting Boards

Decoration - White ceilings, Cornforth White walls and White satin woodwork

# General Specification

Turfed rear gardens

Landscape Planting to Fronts

Located off an exclusive landscaped drive

Modern UPVC double glazed casement windows with rear sliding doors opening up your living space and leading into your garden





T. 0116 230 1936 E. info@watershomes.co.uk

The Old Rectory, Main Street, Glenfield, Leicester. LE3 8DG watershomes co.uk