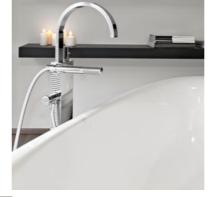

# Internal Specification

Choice of Design led Porcelanosa ceramic wall tiles for bathrooms and Kitchens

5" Ogee Skirting Boards

Decoration - White ceilings, Cornforth White walls and White satin woodwork