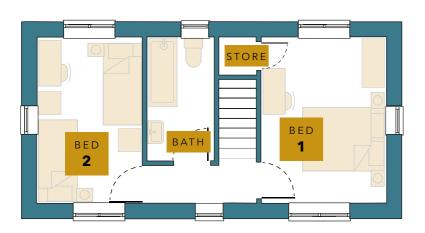

## FIRST FLOOR

Choice of Luxurious fitted kitchens, crafted to become the heart of your home

Neff Stainless steel gas hob

A rated gas fired Ideal Logic boiler and central heating

Plumbing & space for washing machine