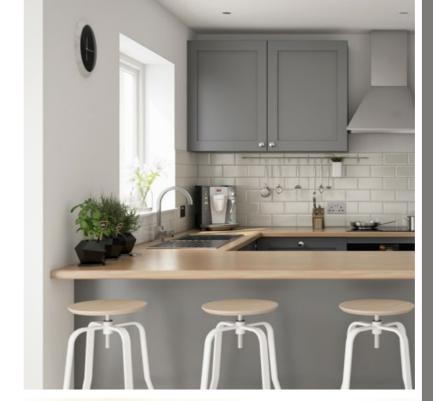

## FIRST FLOOR

Choice of Luxurious fitted kitchens, crafted to become the heart of your home

Neff Stainless steel gas hob

A rated gas fired Ideal Logic boiler and central heating

Plumbing & space for washing machine

# Internal Specification

Choice of Design led Porcelanosa ceramic wall tiles for bathrooms and Kitchens

5" Ogee Skirting Boards

Decoration - White ceilings, Cornforth White walls and White satin woodwork