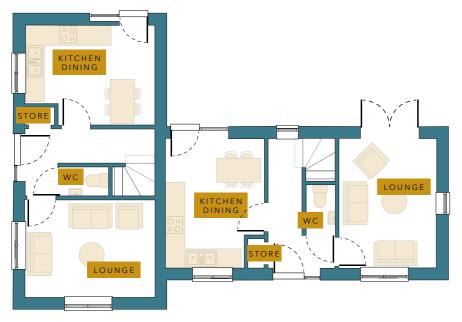

## PLOT 27 & 28 GROUND FLOOR

| Kitchen/Dining | 4010mm x 3103mm |
|----------------|-----------------|
| Living         | 4010mm x 3025mm |
| Cloaks         | 1476mm x 926mm  |
| Hall           | 4010mm x 2091mm |