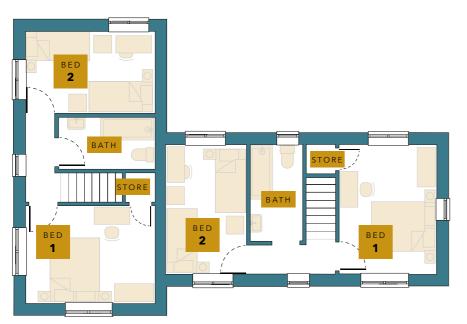

### PLOT 27 & 28 FIRST FLOOR

| edroom 1 | 4010mm x 3025mm |
|----------|-----------------|
| edroom 2 | 4010mm x 2553mm |
| athroom  | 2995mm x 1626mm |
| anding   | 2500mm x 925mm  |