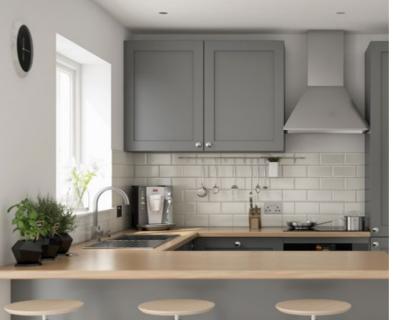

## Internal Specification

Choice of Design led Porcelanosa ceramic wall tiles for bathrooms and Kitchens

5" Ogee Skirting Boards

Decoration - White ceilings, Cornforth White walls and White satin woodwork