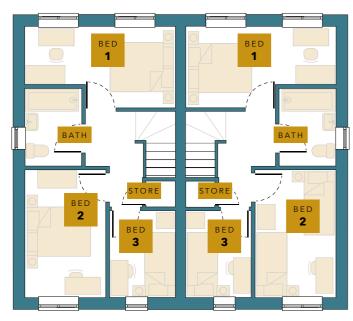

# FIRST FLOOR

2710mm x 2053mm

Choice of Luxurious fitted kitchens, crafted to become the heart of your home

Neff Stainless steel gas hob

Plumbing & space for washing machine

Outside Tap