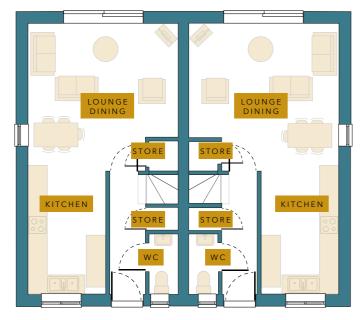

# ALFRETON

3 BEDROOM SEMI-DETACHED HOMES

**PLOTS** 23, 24, 25 & 26

# **PLOTS** 23, 24, 25 & 26



Plots 23 & 25

Plots 24 & 26













# **GROUND FLOOR**

# FIRST FLOOR

2710mm x 2053mm



Choice of Luxurious fitted kitchens, crafted to become the heart of your home

Neff Stainless steel gas hob

Plumbing & space for washing machine

Outside Tap

### Electrical

## Internal Specification

Choice of Design led Porcelanosa ceramic wall tiles for bathrooms and Kitchens

5" Ogee Skirting Boards

Decoration - White ceilings, Cornforth White walls and White satin woodwork

# General Specification

Turfed rear gardens

Landscape Planting to Fronts

Located off an exclusive landscaped drive

Modern UPVC double glazed casement windows with rear sliding doors opening up your living space and leading into your garden





T. 0116 230 1936 E. info@watershomes.co.uk

The Old Rectory, Main St