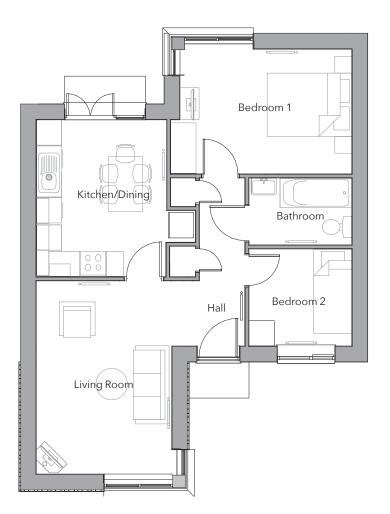

## **GROUND FLOOR**

| l | Bathroom       | 2475 | х | 1608 | 8′1″  | х | 5'3″  |
|---|----------------|------|---|------|-------|---|-------|
|   | Bedroom 2      |      |   | 2338 | 8′1″  | х |       |
| I | Bedroom 1      | 4301 | х | 2995 | 14'1″ | х | 9'8″  |
| I | Hall           | 1780 | х | 4021 | 5′8″  | х | 13'2" |
| I | Kitchen/Dining | 3125 | х | 3755 | 10'3" | х | 12'3" |
| l | Living Room    | 3260 | х | 4621 | 10'7" | х | 15'2" |
|   |                |      |   |      |       |   |       |