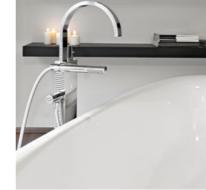

#### Plumbing

A rated gas fired Ideal Logic boiler and central heating Contemporary sanitary ware - White finish

Chrome taps & fitting

Plumbing & space for washing machine

Chrome heated Towel rails to Bathroom

Chrome thermostatic mixer shower over hat

Iconic Express over Bath Glass shower screens to baths Outside Tap