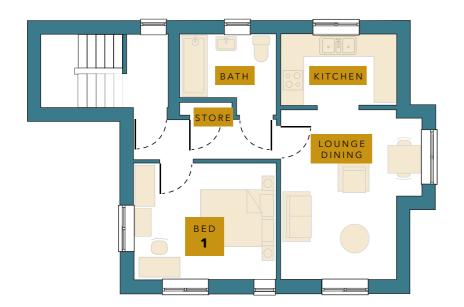

# ALFRETON

1 BEDROOM APARTMENTS

**PLOTS** 4 & 5

PLOT 5

**Ground Floor** 

PLOT 4

First Floor

## PLOT 5

 Kitchen
 3115mm x 1925mm

 Lounge/Dining
 4583mm x 3115mm

 Hall
 4197mm x 1086mm

 Bedroom 1
 3298mm x 2668mm

 Bathroom
 2603mm x 2195mm