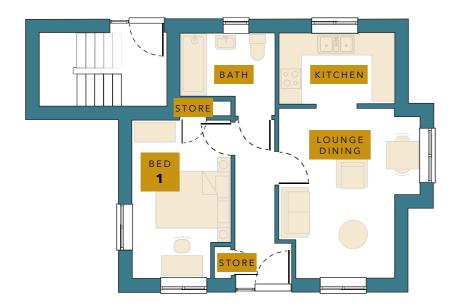

# ALFRETON

1 BEDROOM APARTMENTS

**PLOTS** 4 & 5

PLOT 5

**Ground Floor** 

PLOT 4

First Floor

## PLOT 4

 Kitchen
 3115mm x 1925mm

 Lounge/Dining
 4583mm x 3115mm

 Stairwell
 3700mm x 2690mm

 Hall
 3840mm x 1076mm

 Bedroom 1
 3843mm x 3148mm

 Bathroom
 2603mm x 2195mm