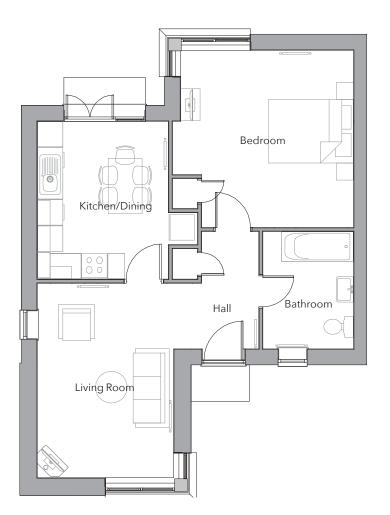

| CP | $\cap \Pi$ | ND | EL / | OOF | 2  |
|----|------------|----|------|-----|----|
| GR | 00         | ND | L L  | UUr | ٢. |

| Bedroom 4301 x 42<br>Bathroom 2171 x 28 | 03 7'1" | х   | 9'2"  |
|-----------------------------------------|---------|-----|-------|
| Bedroom 4301 x 42                       |         |     |       |
|                                         | 13 14′1 | ″ x | 13′8″ |
| Hall 2055 x 28                          | 03 6'7" | х   | 9'2   |
| Kitchen/Dining 3125 x 37                | 55 10'3 | " x | 12′3″ |
| Living Room 3260 x 46                   | 21 10'7 | " х | 15'2″ |

T. 0116 230 1936 E. info@watershomes.co.uk watershomes.co.uk The Old Rectory, Main Street, Glenfield, Leicester. LE3 8DG

Images are for illustration purposes only and floorplans are accurate at the time of print. Therefore, variations in finishes and exact layout may be subject to change. Please request complete specifications from the agent. Please be aware that a tolerance of SOmm should be taken into consideration for dimensions due to plasterboard and brickwork. Measurements provided are maximum measurement information for the space.