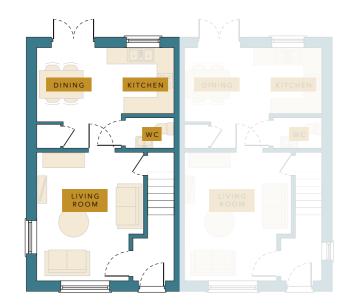

## FLOORPLANS





### **GROUND FLOOR**

4712 x 3922mm 15′ 4″ x 12′ 9″

# FIRST FLOOR

| Bedroom 1   | 3922 x 2517mm | 12′ 9″ x 8′ 2″ |
|-------------|---------------|----------------|
| Bedroom 2   | 4513 x 2537mm | 14′ 8″ x 8′ 3″ |
| Bedroom 3   | 2806 x 2409mm | 9′ 2″ x 7′ 9″  |
| Family Bath | 2430 x 2140mm | 8′ 0″ × 7′ 0″  |











Choice of Luxurious fitted kitchens, crafted to become the heart of your home

Neff Stainless steel gas hob

Choice of Design led Porcelanosa ceramic wall tiles

Chrome taps & fittings

Plumbing & space for washing machine

Chrome heated Towel rails to Bathroom

Iconic Express over Bath Glass shower screens to baths

Smoke detectors

Contemporary style outside light

Wired Intruder alarm System

## Internal Specification

Choice of Design led Porcelanosa ceramic wall