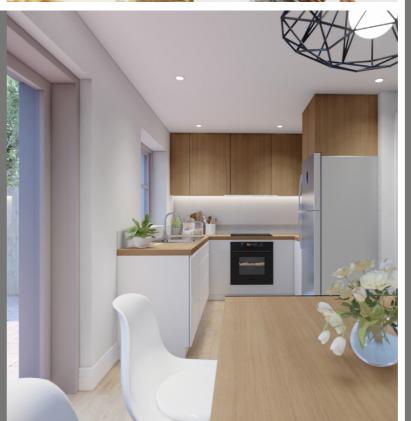

Choice of Luxurious fitted kitchens, crafted to become the heart of your home

Neff Stainless steel gas hob

Choice of Design led Porcelanosa ceramic wall tiles

Chrome taps & fittings

Plumbing & space for washing machine

## Internal Specification

Choice of Design led Porcelanosa ceramic wall and floor tiles for bathrooms and Kitchens

5" Ogee Skirting Boards

3" Ogee Architraves

Decoration - White ceilings, Cornforth White walls and White satin woodwork