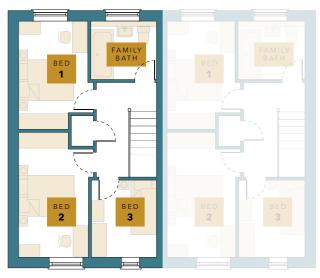

## FLOORPLANS

# FIRST FLOOR

| Bedroom 1   | 3922 x 2517mm | 12′ 9″ x 8′ 2″ |
|-------------|---------------|----------------|
| Bedroom 2   | 4513 x 2537mm | 14′ 8″ x 8′ 3″ |
| Bedroom 3   | 2806 x 2409mm | 9′ 2″ x 7′ 9″  |
| Family Bath | 2430 x 2140mm | 8′ 0″ × 7′ 0″  |