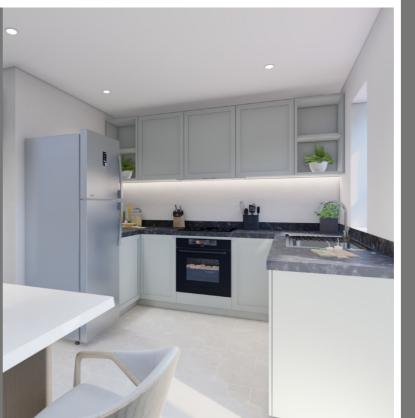

### FIRST FLOOR

Bedroom 2 4274 x 3090mm 14′ 0″ x 10′ 1″

Choice of Luxurious fitted kitchens, crafted to become the heart of your home

Neff Stainless steel gas hob

Choice of Design led Porcelanosa ceramic wall tiles

## Internal Specification

Choice of Design led Porcelanosa ceramic wall and floor tiles for bathrooms and Kitchens

5" Ogee Skirting Boards

3" Ogee Architraves

Decoration - White ceilings, Cornforth White walls and White satin woodwork