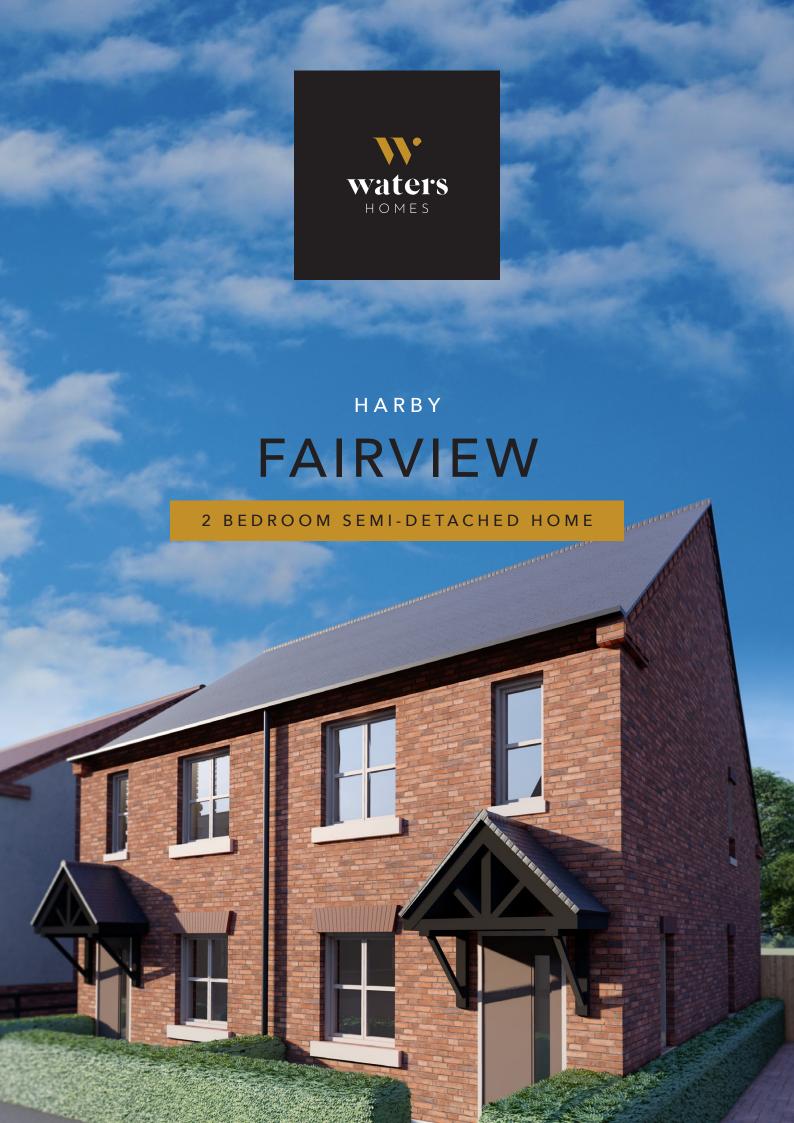

## FLOORPLANS





### **GROUND FLOOR**

Living Room 4747 x 3173mm 15′ 6″ x 10′ 4″

### FIRST FLOOR

Bedroom 2 4274 x 3090mm 14′ 0″ x 10′ 1″











Choice of Luxurious fitted kitchens, crafted to become the heart of your home

Neff Stainless steel gas hob

Choice of Design led Porcelanosa ceramic wall tiles

Chrome taps & fittings

Plumbing & space for washing machine

Chrome heated Towel rails to Bathroom

Iconic Express over Bath Glass shower screens to baths

Smoke detectors

Contemporary style outside light

Wired Intruder alarm System

Electric car charging point

## Internal Specification

Choice of Design led Porcelanosa ceramic wall and floor tiles for bathrooms and Kitchens

5" Ogee Skirting Boards

3" Ogee Architraves

Decoration - White ceilings, Cornforth White walls and