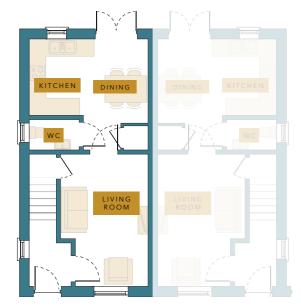

## FLOORPLANS





### **GROUND FLOOR**

Living Room 4747 x 3173mm 15′ 6″ x 10′ 4″

### FIRST FLOOR

Bedroom 2 4274 x 3090mm 14′ 0″ x 10′ 1″











Choice of Luxurious fitted kitchens, crafted to become the heart of your home

Neff Stainless steel gas hob

Choice of Design led Porcelanosa ceramic wall tiles

Chrome taps & fittings

Plumbing & space for washing machine

Chrome heated Towel rails to Bathroom

Iconic Express over Bath Glass shower screens to baths

Smoke detectors

Contemporary style outside light

Wired Intruder alarm System

Electric car charging point

## Internal Specification

Choice of Design led Porcelanosa ceramic wall and floor tiles for bathrooms and Kitchens

5" Ogee Skirting Boards

3" Ogee Architraves

Decoration - White ceilings, Cornforth White walls and White satin woodw