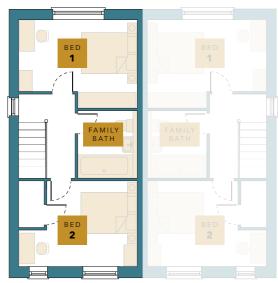

## FLOORPLANS

### FIRST FLOOR

Bedroom 2 4274 x 3090mm 14′ 0″ x 10′ 1″

Choice of Luxurious fitted kitchens, crafted to become the heart of your home

Neff Stainless steel gas hob

Choice of Design led Porcelanosa ceramic wall tiles