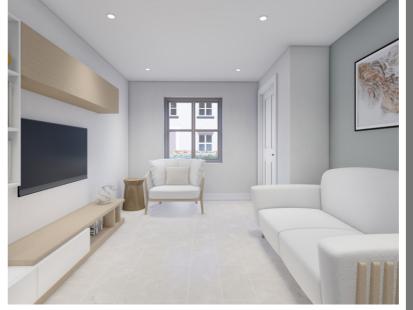

## FLOORPLANS





### **GROUND FLOOR**

Living Room 4747 x 3173mm 15′ 6″ x 10′ 4″

### FIRST FLOOR

Bedroom 2 4274 x 3090mm 14′ 0″ x 10′ 1″











Choice of Luxurious fitted kitchens, crafted to become the heart of your home

Neff Stainless steel gas hob

Choice of Design led Porcelanosa ceramic wall tiles

Chrome taps & fittings

Plumbing & space for washing machine

Chrome heated Towel rails to Bathroom

Iconic Express over Bath Glass shower screens to baths

Smoke detectors

Contemporary style outside light

Wired Intruder alarm System

Electric car charging point

## Internal Specification

Choice of Design led Porcelanosa ceramic wall and floor tiles for bathrooms and Kitchens

5" Ogee Skirting Boards

3" Ogee Architraves

Decoration - White ceilings, Cornforth White walls and White satin woodwork

# General Specification

Timber double glazed windows Rear Sliding doors opening up your living space and leading into you