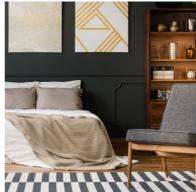

### FIRST FLOOR

Bedroom 2 4274 x 3090mm 14′ 0″ x 10′ 1″

Choice of Luxurious fitted kitchens, crafted to become the heart of your home

Neff Stainless steel gas hob

Choice of Design led Porcelanosa ceramic wall tiles

## Internal Specification

Choice of Design led Porcelanosa ceramic wall and floor tiles for bathrooms and Kitchens

5" Ogee Skirting Boards

3" Ogee Architraves

Decoration - White ceilings, Cornforth White walls and White satin woodwork