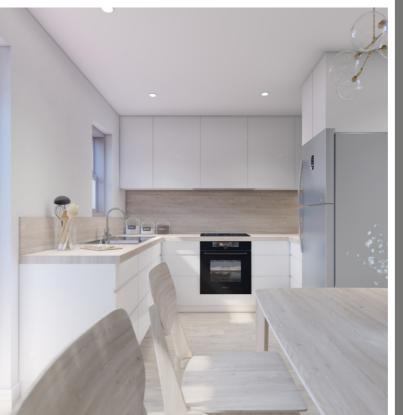

Choice of Luxurious fitted kitchens, crafted to become the heart of your home

Neff Stainless steel gas hob

Choice of Design led Porcelanosa ceramic wall tiles

Chrome taps & fittings

Plumbing & space for washing machine

## Internal Specification

Choice of Design led Porcelanosa ceramic wall and floor tiles for bathrooms and Kitchens

5" Ogee Skirting Boards

3" Ogee Architraves

Decoration - White ceilings, Cornforth White walls and White satin woodwork