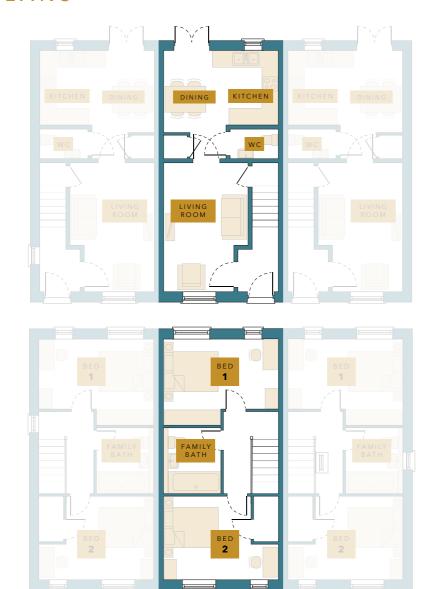

## FLOORPLANS

### **GROUND FLOOR**

4747 x 3150mm 15′ 6″ x 10′ 3″

### FIRST FLOOR

| Bedroom 1   | 4250 x 3190mm | 13′ 9″ x 10′ 5″ |
|-------------|---------------|-----------------|
| Bedroom 2   | 4250 x 3090mm | 13′ 9″ x 10′ 1″ |
| Family Bath | 2418 x 2140mm | 8′ 0″ × 7′ 0″   |
| Landing     | 3001 x 2110mm | 9′ 8″ x 6′ 9″   |