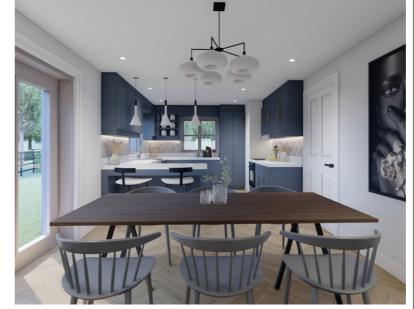

### **GROUND FLOOR**

Living Room 5650 x 5135mm 18′ 5″ x 16′ 8″

Bedroom 1 4040 x 3000mm 13′ 2″ x 9′ 8″ 2238 x 1885mm 7′ 3″ x 6′ 2″ Family Bath 3000 x 2062mm 9′ 8″ x 6′ 7″

Choice of Luxurious fitted kitchens, crafted to become the heart of your home