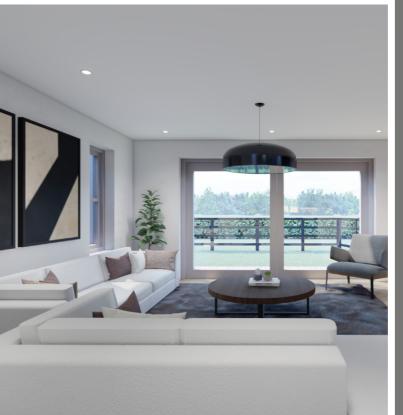

### **GROUND FLOOR**

Living Room 5650 x 5135mm 18′ 5″ x 16′ 8″

Bedroom 1 4040 x 3000mm 13′ 2″ x 9′ 8″ 2238 x 1885mm 7′ 3″ x 6′ 2″ Family Bath 3000 x 2062mm 9′ 8″ x 6′ 7″

Choice of Luxurious fitted kitchens, crafted to become the heart of your home