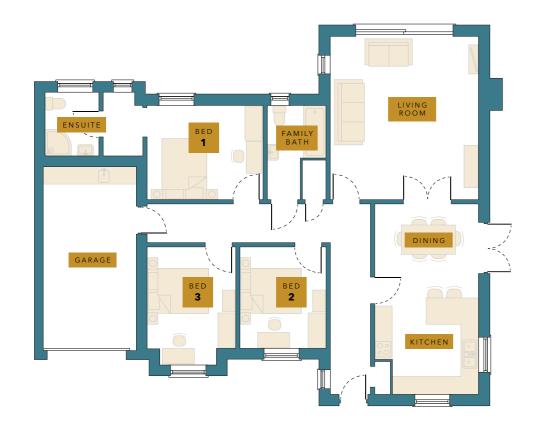

# FLOORPLANS

### **GROUND FLOOR**

Living Room 5650 x 5135mm 18′ 5″ x 16′ 8″

Bedroom 1 4040 x 3000mm 13′ 2″ x 9′ 8″ 2238 x 1885mm 7′ 3″ x 6′ 2″ Family Bath 3000 x 2062mm 9′ 8″ x 6′ 7″

Choice of Luxurious fitted kitchens, crafted to become the heart of your home