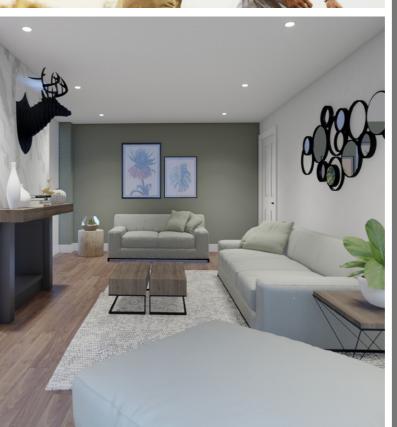

Choice of Luxurious fitted kitchens, crafted to become the heart of your home

Neff Stainless steel 5 x burner gas hob

Brushed chrome spotlight fittings

Chrome taps & fittings

Plumbing & space for washing machine in Utility

### Electrical

BT Fibre connection

Choice of Design led Porcelanosa ceramic wall and floor tiles for Bathroom, Ensuites and Cloakroom

5" Ogee Skirting Boards

Decoration - White ceilings, Cornforth White walls and White satin woodwork