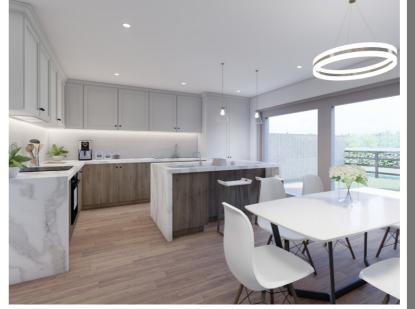

Choice of Luxurious fitted kitchens, crafted to become the heart of your home

Neff Stainless steel 5 x burner gas hob

Brushed chrome spotlight fittings

Chrome taps & fittings

Plumbing & space for washing machine in Utility