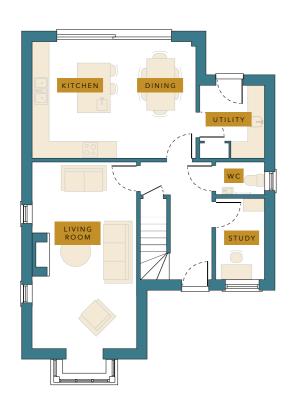

## **GROUND FLOOR**

| Kitchen Dining | 5923 x 4243mm | 19′ 4″ x 13′ 9″ |
|----------------|---------------|-----------------|
| Living Room    | 7565 x 3790mm | 24′ 8″ x 12′ 4″ |
| Utility        | 2667 x 2255mm | 8′ 8″ × 7′ 4″   |
| Study          | 2970 x 1800mm | 9′ 7″ x 5′ 9″   |
| WC             | 1800 x 1210mm | 5′ 9″ x 4′ 0″   |
| Hall           | 4275 x 2613mm | 14′ 0″ × 8′ 6″  |