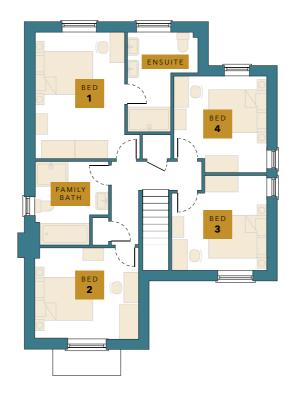

### FIRST FLOOR

| Bedroom 1 | 4590 x 3274mm | 15′ 0″ x 10′ 7″ |
|-----------|---------------|-----------------|
| Ensuite   | 3592 x 2574mm | 11′ 8″ x 8′ 4″  |
| Bedroom 2 | 3809 x 3328mm | 12′ 5″ x 10′ 9″ |
| Bedroom 3 | 3462 x 3455mm | 11′ 4″ x 11′ 3″ |
| Bedroom 4 | 3517 x 3462mm | 11′ 5″ x 11′ 3″ |
| Bathroom  | 3034 x 2700mm | 9′ 9″ x 8′ 8″   |