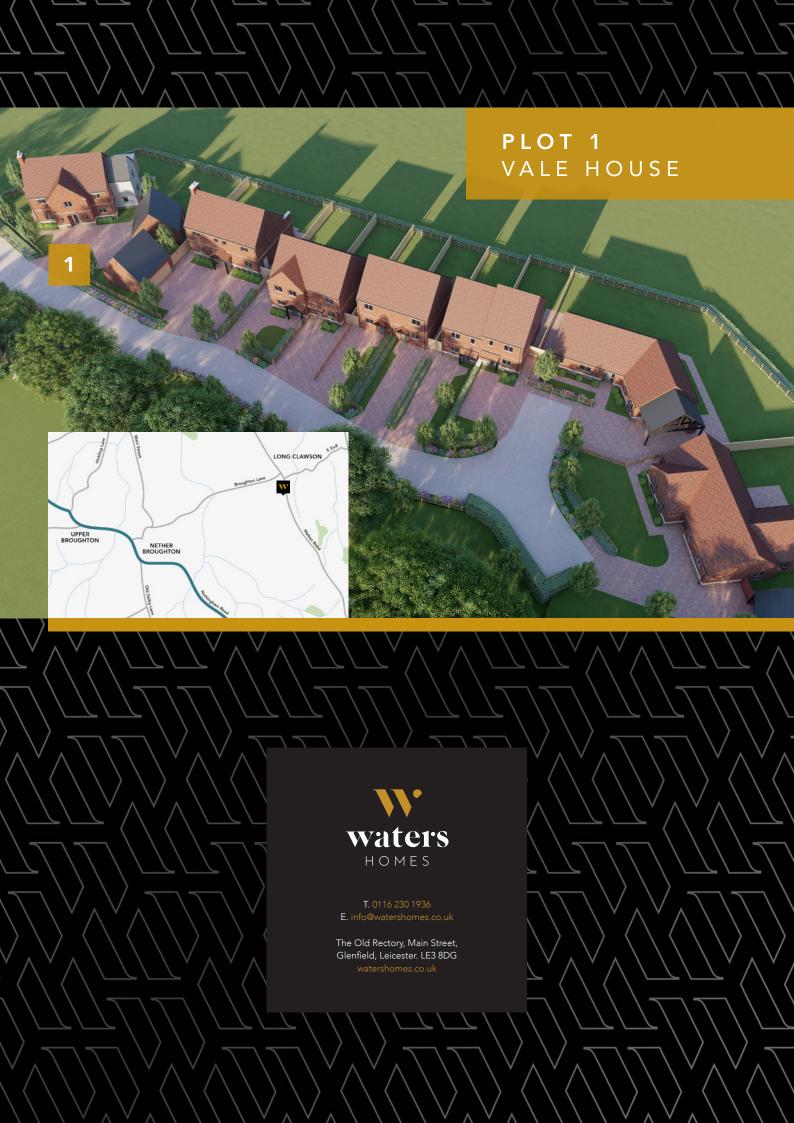

# General Specification

Landscape Planting to Fronts

Clay Pantile main roof

Elegance cast iron effect UPVC guttering

Located of an exclusive landscaped private drive

Double Garage with electric sectional garage door