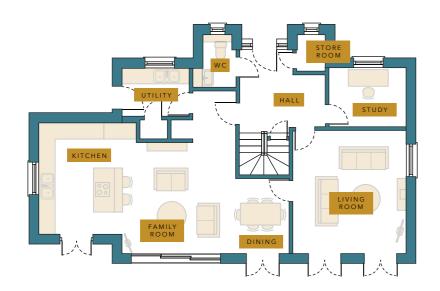

# FLOORPLANS

# **GROUND FLOOR**

| Living Room | 4613 x 4249mm | 15′ 1″ x 14′    |
|-------------|---------------|-----------------|
| Kitchen     | 4180 x 3140mm | 13′ 7″ x 10′ 3″ |
| Dining      | 2930 x 2050mm | 9′ 61″ x 6′ 7″  |
| Family Room | 4440 x 4300mm | 14′ 6″ x 14′ 1″ |
| Hall        | 3240 x 3030mm | 10′ 6″ x 9′ 9″  |
| Store room  | 1830 x 1130mm | 6' x 3' 7"      |
| Study       | 3107 x 2275mm | 10′ 2″ x 7′ 5″  |
| Utility     | 2580 x 1870mm | 8′ 46″ x 6′ 1″  |
| WC          | 2150 x 1270mm | 7' 05" x 4' 2"  |

# FIRST FLOOR

| Bedroom 1 | 4180 x 3320mm | 13′ 7″ x 10′ 9′ |
|-----------|---------------|-----------------|
| Ensuite   | 2930 x 1980mm | 9′ 61″ x 6′ 5″  |
| Bedroom 2 | 4297 x 2940mm | 14′ 1″ x 9′ 65′ |
| Ensuite   | 3000 x 1870mm | 9′ 84″ x 6′ 14′ |
| Bedroom 3 | 3230 x 2837mm | 10′ 6″ x 9′ 31′ |
| Bedroom 4 | 4640 x 2617mm | 15′ 2″ x 8′ 59′ |
| Bedroom 5 | 3550 x 2750mm | 11′ 6″ x 9′ 02′ |
| Bathroom  | 2930 x 2040mm | 9′ 61″ x 6′ 69′ |
|           |               |                 |