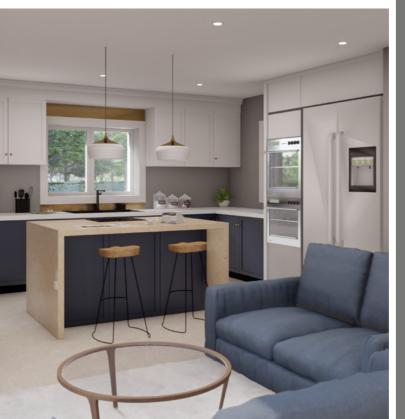

Choice of Luxurious fitted kitchens, crafted to become the heart of your home
Choice of Granite worktop fitted to kitchen

Neff Stainless steel 5 x burner gas hob

Neff Fitted dishwasher

## Plumbing

A rated gas fired Ideal Logic boiler and central heating Underfloor heating to ground floor

Chrome taps & fittings

Plumbing & space for washing machine in Utility

Mira Flight Low level shower trays

# Internal Specification

Choice of Design led Porcelanosa ceramic wall and floor tiles for Bathroom, Ensuites and Cloakroom

5" Ogee Skirting Boards

Boot Room (PLOT 1)

Decoration - White ceilings, Cornforth White walls and White satin woodwork